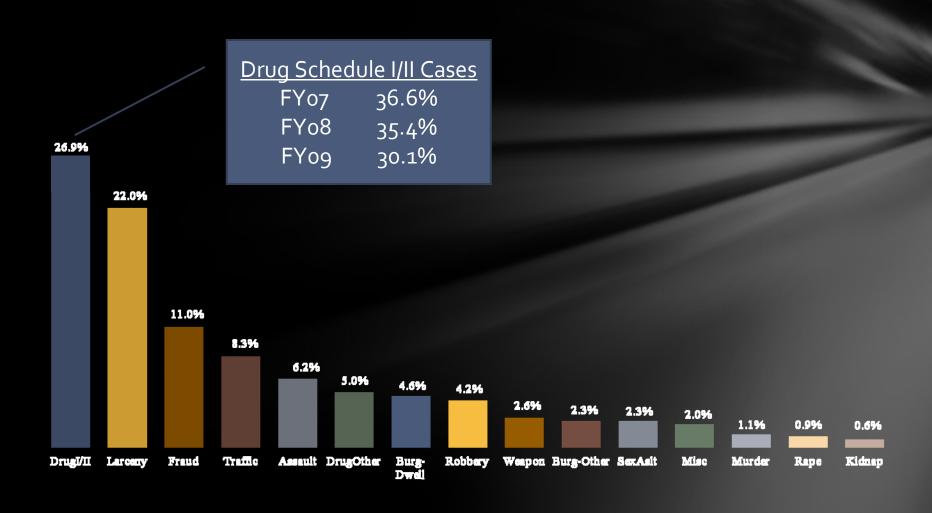

## JUDICIAL CONCURRENCE

FY2010

FY2010 Guideline Worksheets Keyed as of 9/8/10 (n=23,958)





### GENERAL COMPLIANCE

# FY2010 Judicial Agreement with Guideline Recommendations

#### General Compliance:

The degree to which judges agree with the overall guidelines recommendation.



# FY2010 Judicial Agreement with Type of Recommended Disposition

#### Dispositional Compliance:

The degree to which judges agree with the type of sanction recommended.

| RECOMMENDED                    | ACTUAL DISPOSITION            |                                   |                             |  |  |  |
|--------------------------------|-------------------------------|-----------------------------------|-----------------------------|--|--|--|
| DISPOSITION                    | Probation/No<br>Incarceration | Incarceration<br>6 months or less | Incarceration over 6 months |  |  |  |
| Probati