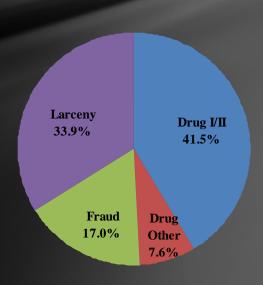

FY2010 Nonviolent Offenders Eligible for Risk Assessment

|                |            | Com         | pliance                                                            |                                                                                   | Ni uma la o m      |
|----------------|------------|-------------|--------------------------------------------------------------------|-----------------------------------------------------------------------------------|--------------------|
| Offense        | Mitigation | Traditional | Alternative                                                        | Aggravation                                                                       | Number<br>of Cases |
| Drug           | 7%         | <b>61</b> % | 24%<br>5%                                                          | 8%                                                                                | 2,946              |
| Fraud          | 7%         | 52%<br>8    | 36%                                                                | 4%                                                                                | 1,171              |
| Larceny        | 10%        | 75%<br>8    | 9%<br>4%                                                           | 6%                                                                                | 2,069              |
| All Risk Cases | 8%         | 64%<br>8    | •Recommended for                                                   | Eligible for Assessment  •Recommended for incarceration  •No violent prior record |                    |
|                |            |             | <ul><li>No current distribution</li><li>No current manda</li></ul> | ution of >=1 oz cocai<br>tory minimum                                             | ne                 |