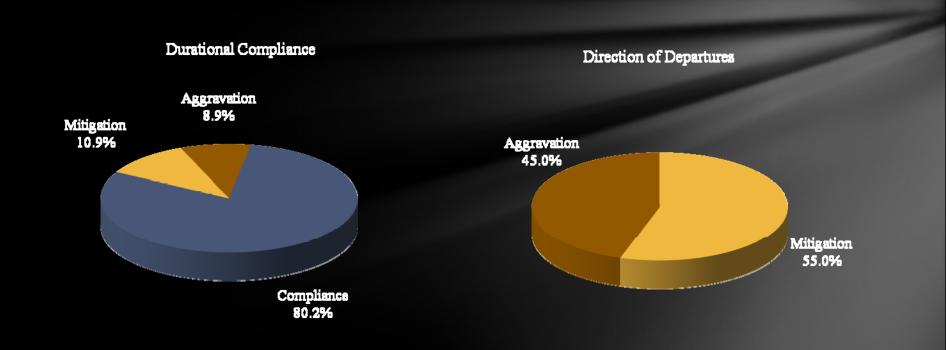

# FY2010 Judicial Agreement with Sentence Length

#### **Durational Compliance:**

The degree to which judges agree with the sentence length in cases in which defendants are recommended for jail/prison and receive at least one day incarceration.