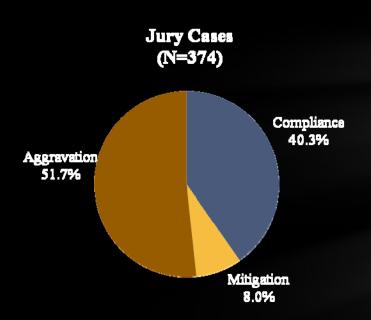

## FY2010 Most Frequently Cited Departure Reasons

#### MITIGATING (11.3%)

- Plea agreement
- Cooperated with authorities
- Facts of the case
- Minimal prior record
- Sentenced to alternative sanction
- Recommendation of Commonwealth
- Offender's health

#### AGGRAVATING (9.1%)

- Plea agreement
- Severity/type of prior record
- Flagrancy of offense/facts of case
- Poor rehabilitation potential
- Recommendation of jury
- Number of counts in the event
- Degree of victim injury