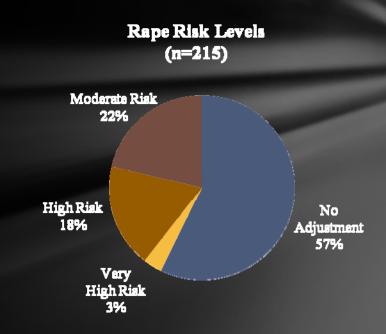

|
| 26      | 2 yr. 2 mo.                | 1 yr. 1 mo.  | 3 yr. 5 mo.  | 5 yr. 2 mo.     | 6 yr. 10 mo.    | 13 yr. 8 mo.    |
| 27      | 2 yr. 3 mo.                | 1 yr. 2 mo.  | 3 yr. 6 mo.  | 5 yr. 3 mo.     | 7 yr. 0 mo.     | 14 yr. 0 mo.    |
| 28      | 2 yr. 4 mo.                | 1 yr. 3 mo.  | 3 yr. 8 mo.  | 5 yr. 6 mo.     | 7 yr. 4 mo.     | 14 yr. 8 mo.    |
| 29      | 2 yr. 5 mo.                | 1 yr. 4 mo.  | 3 yr. 9 mo.  | 5 yr. 8 mo.     | 7 yr. 6 mo.     | 15 yr. 0 mo.    |
| 30      | 2 yr. 6 mo.                | 1 yr. 5 mo.  | 3 yr. 11 mo. | 5 yr. 11 mo.    | 7 yr. 10 mo.    | 15 yr. 8 mo.    |
| 31      | 2 yr. 7 mo.                | 1 yr. 6 mo.  | 4 yr. 1 mo.  | 6 yr. 2 mo.     | 8 yr. 2 mo.     | 16 yr. 4 mo.    |

#### FY2010 Sex Offender Risk Assessment





FY2010 Compliance Rates by Risk Level for Rape Offenders (n=215)

|                |            | Complia     | nce      |             |                    |
|----------------|------------|-------------|----------|-------------|--------------------|
| Risk Level     | Mitigation | Traditional | Adjusted | Aggravation | Number<br>of Cases |
| Very High Risk | 43%        | 14%<br>57%  | 43%      | 0%          | 7                  |
| High Risk      | 26%        | 36%<br>69%  | 33%      | 5%          | 39                 |
| Moderate Risk  | 20%        | 48%<br>70%  | 6 22%    | 10%         | 46                 |
| No Level       | 23%        | 66%         |          | 11%         | 123                |

FY2010 Compliance Rates by Risk Level for Rape Offenders (n=215)

|                |