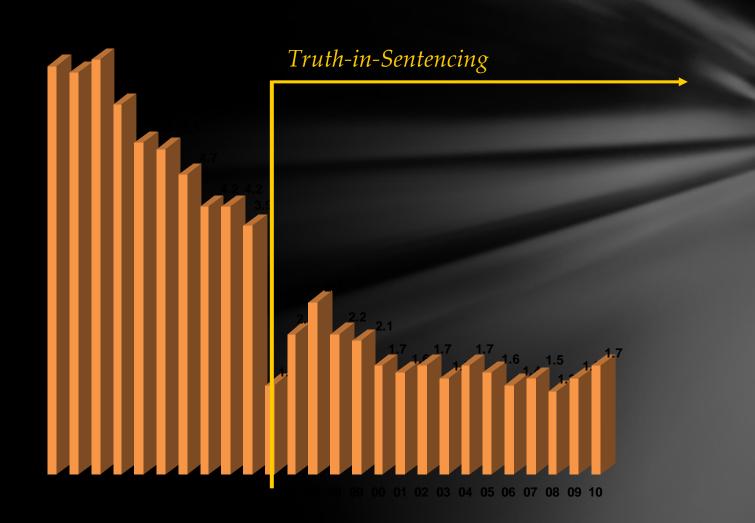

|            | Compliance  |     |          |             |                    |   |
|----------------|------------|-------------|-----|----------|-------------|--------------------|---|
| Risk Level     | Mitigation | Traditional |     | Adjusted | Aggravation | Number<br>of Cases |   |
| Very High Risk | 22%        | 78%         | 78% | 0%       | 0%          | 9                  | F |
| High Risk      | 12%        | <b>6</b> 5% | 81% | 16%      | 7%          | 57                 |   |
| Moderate Risk  | 15%        | 72%         | 84% | 12%      | 1%          | 91                 |   |
| No Level       | 10%        | 66%         |     |          | 24%         | 275                |   |



### JURY SENTENCING

## FY86 – FY10 Jury Sentencing Parole vs. Truth-in-Sentencing



FY2010 Jury vs. Non-Jury Sentencing