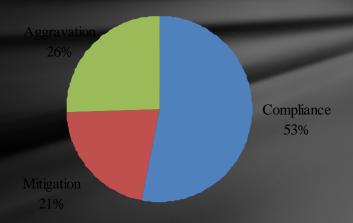

## FY2010 Most Frequently Cited Departure Reasons

#### MITIGATING (11.3%)

- Plea agreement
- Cooperated with authorities
- Facts of the case
- Minimal prior record
- Sentenced to alternative sanction
- Recommendation of Commonwealth
- Offender's health

#### AGGRAVATING (9.1%)

- Plea agreement
- Severity/type of prior record
- Flagrancy of offense/facts of case
- Poor rehabilitation potential
- Recommendation of jury
- Number of counts in the event
- Degree of victim injury