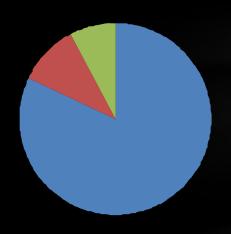

# FY2010 Judicial Agreement with Guideline Recommendations

#### General Compliance:

The degree to which judges agree with the overall guidelines recommendation.