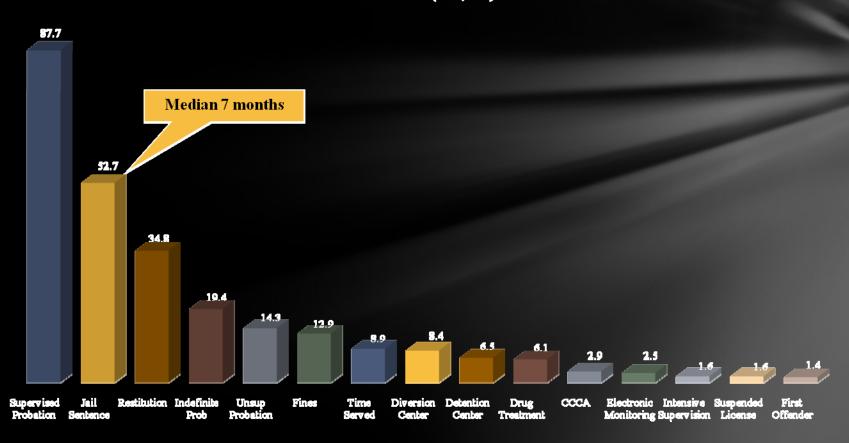

# FY2010 Nonviolent Offenders Eligible for Risk Assessment

Most Frequent Sanctions Imposed in Risk Cases Recommended for and Receiving Alternatives (n=1,333)