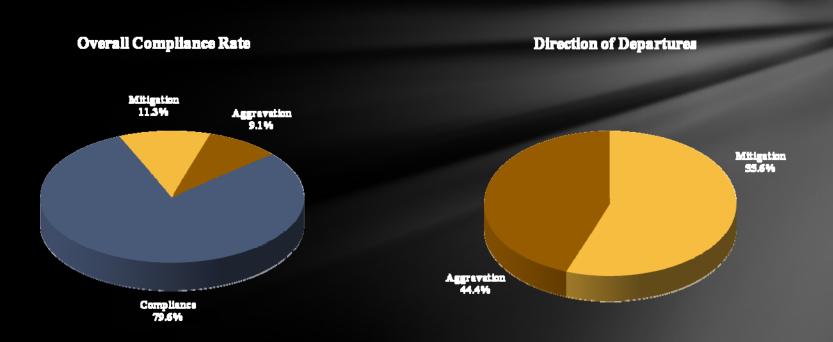

# FY2010 Judicial Agreement with Guideline Recommendations

#### General Compliance:

The degree to which judges agree with the overall guidelines recommendation.