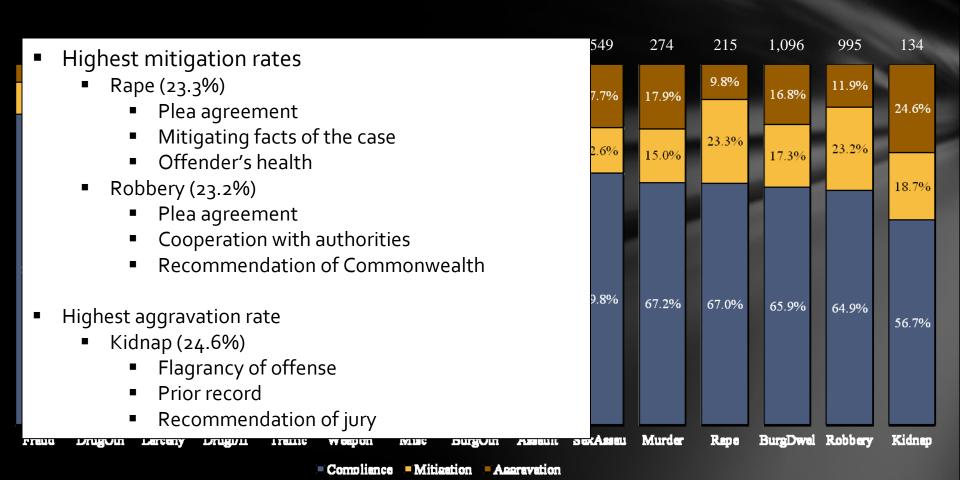

## FY2010 Most Frequently Cited Departure Reasons

#### MITIGATING (11.3%)

- Plea agreement
- Cooperated with authorities
- Facts of the case
- Minimal prior record
- Sentenced to alternative sanction
- Recommendation of Commonwealth
- Offender's health

#### AGGRAVATING (9.1%)

- Plea agreement
- Severity/type of prior record
- Flagrancy of offense/facts of case
- Poor rehabilitation potential
- Recommendation of jury
- Number of counts in the event
- Degree of victim injury