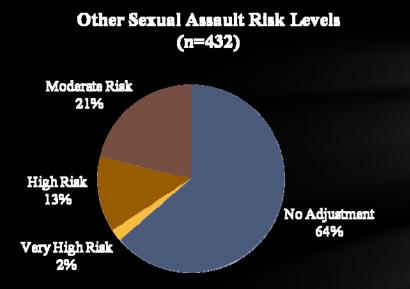

.    |
| 26      | 2 yr. 2 mo.                | 1 yr. 1 mo.  | 3 yr. 5 mo.  | 5 yr. 2 mo.     | 6 yr. 10 mo.    | 13 yr. 8 mo.    |
| 27      | 2 yr. 3 mo.                | 1 yr. 2 mo.  | 3 yr. 6 mo.  | 5 yr. 3 mo.     | 7 yr. 0 mo.     | 14 yr. 0 mo.    |
| 28      | 2 yr. 4 mo.                | 1 yr. 3 mo.  | 3 yr. 8 mo.  | 5 yr. 6 mo.     | 7 yr. 4 mo.     | 14 yr. 8 mo.    |
| 29      | 2 yr. 5 mo.                | 1 yr. 4 mo.  | 3 yr. 9 mo.  | 5 yr. 8 mo.     | 7 yr. 6 mo.     | 15 yr. 0 mo.    |
| 30      | 2 yr. 6 mo.                | 1 yr. 5 mo.  | 3 yr. 11 mo. | 5 yr. 11 mo.    | 7 yr. 10 mo.    | 15 yr. 8 mo.    |
| 31      | 2 yr. 7 mo.                | 1 yr. 6 mo.  | 4 yr. 1 mo.  | 6 yr. 2 mo.     | 8 yr. 2 mo.     | 16 yr. 4 mo.    |

#### FY2010 Sex Offender Risk Assessment





FY2010 Compliance Rates by Risk Level for Rape Offenders (n=215)

|                |            | Complia     | nce      |             |                    |
|----------------|------------|-------------|----------|-------------|--------------------|
| Risk Level     | Mitigation | Traditional | Adjusted | Aggravation | Number<br>of Cases |
| Very High Risk | 43%        | 14%<br>57%  | 43%      | 0%          | 7                  |
| High Risk      | 26%        | 36%<br>69%  | 33%      | 5%          | 39                 |
| Moderate Risk  | 20%        | 48%<br>70%  | 6 22%    | 10%         | 46                 |
| No Level       | 23%        | 66%         |          | 11%         | 123                |

FY2010 Compliance Rates by Risk Level for Rape Offenders (n=215)

|                |