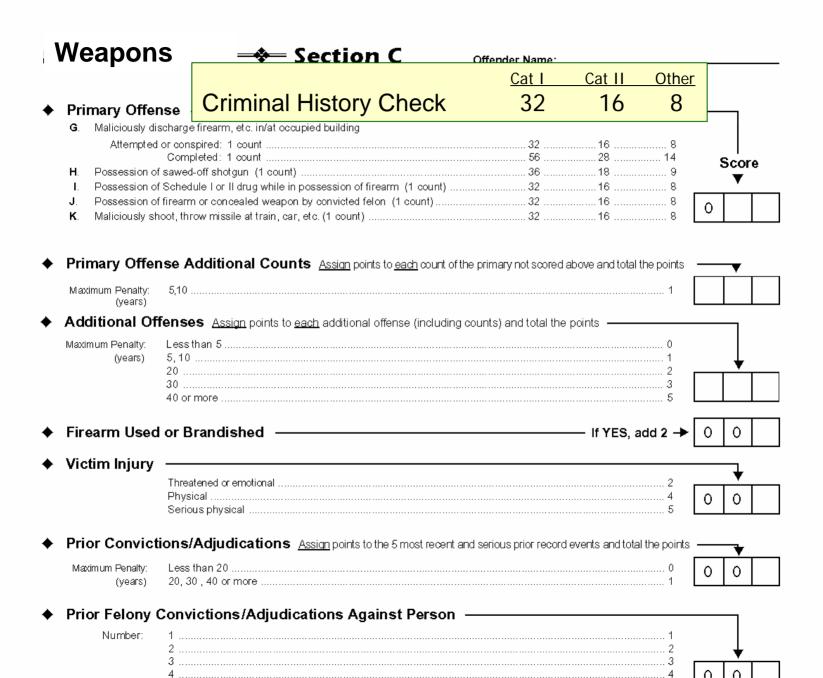

Total the maximum penalties for additional offenses, including counts  Less than 1                          |             |          |
|                   | Offenses Total the maximum penalties for additional offenses, including counts  Less than 1                          | 0           |          |
|                   | Offenses Total the maximum penalties for additional offenses, including counts  Less than 1                          | 0<br>2<br>3 |          |
|                   | Offenses Total the maximum penalties for additional offenses, including counts  Less than 1  1 - 9  10 - 19  20 - 29 | 0<br>       |          |
|                   | Offenses Total the maximum penalties for additional offenses, including counts  Less than 1                          | 02345       |          |



# Criminal History Check

- Base Sentence on Section C is 8 months
- Concurrence:





#### **Recommendation 17**

Add False Statement on Criminal History Check Consent Form § 18.2-308.2:2(K)