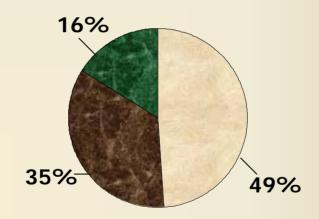

#### Background Sentencing Information

|                    | Percent | Median Sentence |
|--------------------|---------|-----------------|
| No Incarceration   | 36%     |                 |
| Up to 6 Months     | 28%     | 3 Months        |
| More than 6 Months | 36%     | 1.25 Years      |