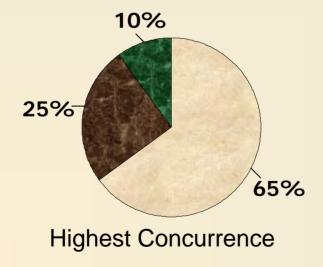

# Adding New Offenses

Sentencing Guidelines

- Best Fit
  - Take Existing Worksheet
  - Incorporate New Offenses
  - Using Current Recommendation Tables

- Projected Judicial Concurrence
  - Score Cases Using Pre-Sentence Report
  - Recommendation With the Highest Concurrence Rate