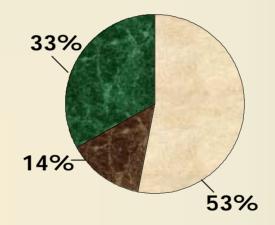

#### Background Sentencing Information

|                    | Percent | Median Sentence |
|--------------------|---------|-----------------|
| No Incarceration   | 36%     |                 |
| Up to 6 Months     | 28%     | 3 Months        |
| More than 6 Months | 36%     | 1.25 Years      |

<sup>\*</sup> Number of Cases: 36 (5 years)