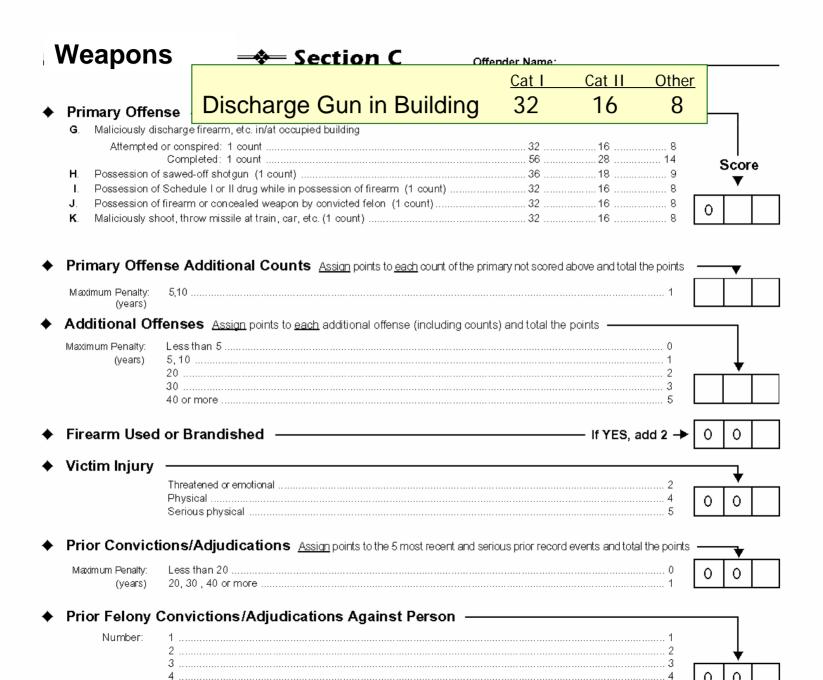

| or more                                                                                               | 6           |          |
| Years: Lea<br>1 -<br>10<br>20 | Total the maximum penalties for additional offenses, including counts  se than 1  9  - 19  - 29  - 39 | 2<br>3<br>4 |          |
| 40                            | or more                                                                                               | 6           | 0        |
|                               | Primary offense child neglect /abuse  Points or physical                                              | Points      |          |
|                               |                                                                                                       |             |          |



## Discharge Firearm in Building

- Base Sentence on Section C is 8 months
- Concurrence:





#### **Recommendation 14**

Add Unlawfully Discharge Firearm or Missile in or at Occupied Building § 18.2-279



- Recommendation 15
  - Add Discharge Firearm From Motor Vehicle
  - § 18.2-286.1



## Discharge Firearm From Vehicle

#### Background Sentencing Information

|                    | Percent | Median Sentence |
|--------------------|---------|-----------------|
| No Incarceration   | 27%     |                 |
| Up to 6 Months     | 30%     | 3.5 Months      |
| More than 6 Months | 43%     | 2 Years         |

<sup>\*</sup> Number of Cases: 40 (5 years)



| Weapons                                                                                    | → Section A