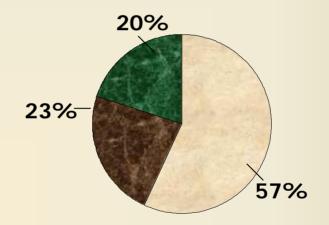

| 6           |          |
| Years: Lea<br>1 -<br>10<br>20 | Total the maximum penalties for additional offenses, including counts  se than 1  9  - 19  - 29  - 39 | 2<br>3<br>4 |          |
| 40                            | or more                                                                                               | 6           | 0        |
|                               | Primary offense child neglect /abuse  Points or physical                                              | Points      |          |
|                               |                                                                                                       |             |          |



## Discharge Firearm in Building

- Base Sentence on Section C is 8 months
- Concurrence:





#### **Recommendation 14**

Add Unlawfully Discharge Firearm or Missile in or at Occupied Building § 18.2-279



- Recommendation 15
  - Add Discharge Firearm From Motor Vehicle
  - § 18.2-286.1



## Discharge Firearm From Vehicle

#### Background Sentencing Information

|                    | Percent | Median Sentence |
|--------------------|---------|-----------------|
| No Incarceration   | 27%     |                 |
| Up to 6 Months     | 30%     | 3.5 Months      |
| More than 6 Months | 43%     | 2 Years         |

<sup>\*</sup> Number of Cases: 40 (5 years)



| Weapons                                                                                    | → Section A