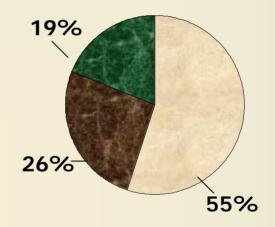

#### Background Sentencing Information

|                    | Percent | Median Sentence |
|--------------------|---------|-----------------|
| No Incarceration   | 36%     |                 |
| Up to 6 Months     | 28%     | 3 Months        |
| More than 6 Months | 36%     | 1.25 Years      |