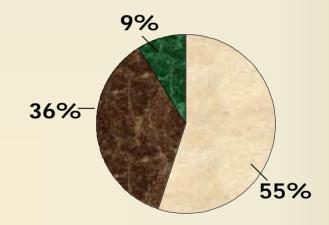

#### Background Sentencing Information

|                    | Percent | Median Sentence |
|--------------------|---------|-----------------|
| No Incarceration   | 36%     |                 |
| Up to 6 Months     | 28%     | 3 Months        |
| More than 6 Months | 36%     | 1.25 Years      |

<sup>\*</sup> Number of Cases: 36 (5 years)