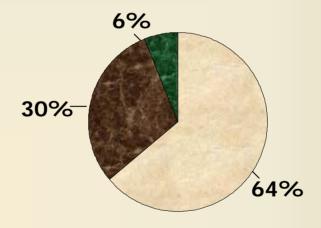

#### Background Sentencing Information

|                    | Percent | Median Sentence |
|--------------------|---------|-----------------|
| No Incarceration   | 36%     |                 |
| Up to 6 Months     | 28%     | 3 Months        |
| More than 6 Months | 36%     | 1.25 Years      |

<sup>\*</sup> Number of Cases: 36 (5 years)