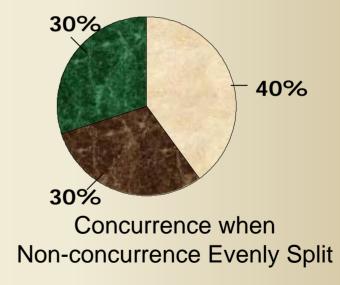

# Adding New Offenses

Sentencing Guidelines

- Best Fit
  - Take Existing Worksheet
  - Incorporate New Offenses
  - Using Current Recommendation Tables

- Projected Judicial Concurrence
  - Score Cases Using Pre-Sentence Report
  - Recommendation With the Highest Concurrence Rate