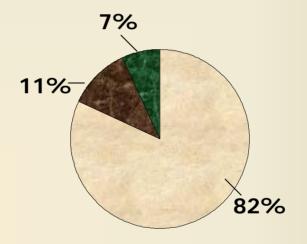

|             |          |
|                   | Offenses Total the maximum penalties for additional offenses, including counts  Less than 1                          | 0           |          |
|                   | Offenses Total the maximum penalties for additional offenses, including counts  Less than 1                          | 0<br>2<br>3 |          |
|                   | Offenses Total the maximum penalties for additional offenses, including counts  Less than 1  1 - 9  10 - 19  20 - 29 | 0<br>       |          |
|                   | Offenses Total the maximum penalties for additional offenses, including counts  Less than 1                          | 02345       |          |



# Criminal History Check

- Base Sentence on Section C is 8 months
- Concurrence:





#### **Recommendation 17**

Add False Statement on Criminal History Check Consent Form § 18.2-308.2:2(K)