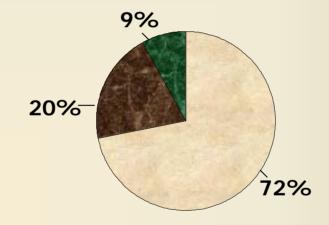

| 5              |                                                              | cluding counts) and total the | points —— | 0<br>1 [<br>0<br>1<br>2  | <b>+</b>         |
| Maximum Penalty:<br>(years)  Additional Of  Maximum Penalty: (years)                                | 5              | A <u>ssian</u> points to <u>each</u> additional offense (inc | cluding counts) and total the | points —— | 0 101 23 d total points0 |                  |
| Maximum Penalty: (years)  Additional Of  Maximum Penalty: (years)  Prior Convicti  Maximum Penalty: | 5              | Assign points to <u>each</u> additional offense (inc<br>10   | cluding counts) and total the | points —— | 0 10123 d total points01 |                  |

# Identity Fraud

- Base Sentence on Section C is 9 months
- Concurrence:





#### **Recommendation 2**

Add Identity Fraud, Loss of more than \$200 § 18.2-186.3(D)

Fraud



### <u>Fraud</u>

- Recommendation 3
  - Add Make False Application for Welfare Assistance
  - § 63.2-502



# False Application for Welfare

### Background Sentencing Information

|                    | Percent | Median Sentence |
|--------------------|---------|-----------------|
| No Incarceration   | 53%     |                 |
| Up to 6 Months     | 38%     | 2 Months        |
| More than 6 Months | 9%      | 8 Mos & 6 Yrs   |

<sup>\*</sup> Number of Cases: 21 (5 years)



### Fraud - Section A

| Offender Name: |  |
|----------------|--|
|----------------|--|

|                                                                         | ense —