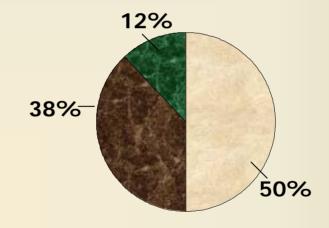

#### Background Sentencing Information

|                    | Percent | Median Sentence |
|--------------------|---------|-----------------|
| No Incarceration   | 36%     |                 |
| Up to 6 Months     | 28%     | 3 Months        |
| More than 6 Months | 36%     | 1.25 Years      |