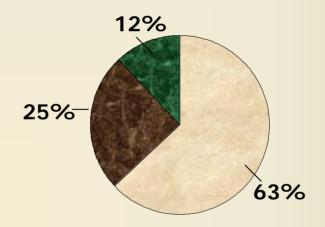

#### Background Sentencing Information

|                    | Percent | Median Sentence |
|--------------------|---------|-----------------|
| No Incarceration   | 36%     |                 |
| Up to 6 Months     | 28%     | 3 Months        |
| More than 6 Months | 36%     | 1.25 Years      |

<sup>\*</sup> Number of Cases: 36 (5 years)