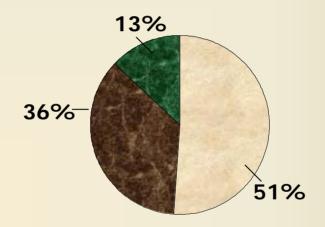

#### Background Sentencing Information

|                    | Percent | Median Sentence |
|--------------------|---------|-----------------|
| No Incarceration   | 36%     |                 |
| Up to 6 Months     | 28%     | 3 Months        |
| More than 6 Months | 36%     | 1.25 Years      |

<sup>\*</sup> Number of Cases: 36 (5 years)