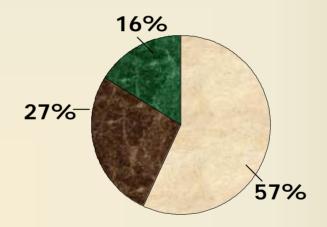

#### Background Sentencing Information

|                    | Percent | Median Sentence |
|--------------------|---------|-----------------|
| No Incarceration   | 36%     |                 |
| Up to 6 Months     | 28%     | 3 Months        |
| More than 6 Months | 36%     | 1.25 Years      |

<sup>\*</sup> Number of Cases: 36 (5 years)