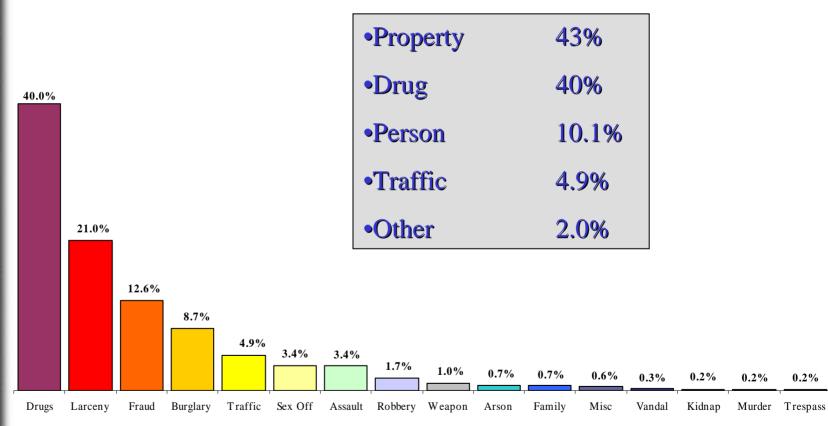

|               | A. Drug       10         B. Person       14         C. Traffic/Weapon       24         D. Other       0                                                                                                                                                                                                                                                                                                                           | Sco      |
|---------------|-----------------------------------------------------------------------------------------------------------------------------------------------------------------------------------------------------------------------------------------------------------------------------------------------------------------------------------------------------------------------------------------------------------------------------------|----------|
|               | ♦ Previous Capias/Revocation Requests                                                                                                                                                                                                                                                                                                                                                                                             |          |
|               | Number: 1                                                                                                                                                                                                                                                                                                                                                                                                                         | 0        |
|               | ♦ New Felony Arrests                                                                                                                                                                                                                                                                                                                                                                                                              |          |
|               | Number: 1 - 3                                                                                                                                                                                                                                                                                                                                                                                                                     |          |
| The offer     | Fail to report any arrests within 3 days to probation officer                                                                                                                                                                                                                                                                                                                                                                     |          |
| ations To ale | Fail to maintain employment/report changes in employment Fail to report as instructed Fail to allow probation officer to visit home or place of employment Fail to follow instructions and be truthful and cooperative Use alcoholic beverages to excess Use, possess, distribute controlled substances or paraphernalia Use, own, possess, transport or carry firearm Abscond from supervision                                   |          |
| anons violate | Fail to maintain employment/report changes in employment Fail to report as instructed Fail to allow probation officer to visit home or place of employment Fail to follow instructions and be truthful and cooperative Use alcoholic beverages to excess Use, possess, distribute controlled substances or paraphernalia Use, own, possess, transport or carry firearm                                                            | <b>→</b> |
| anons To a c  | Fail to maintain employment/report changes in employment Fail to report as instructed Fail to allow probation officer to visit home or place of employment Fail to follow instructions and be truthful and cooperative Use alcoholic beverages to excess Use, possess, distribute controlled substances or paraphernalia Use, own, possess, transport or carry firearm Abscond from supervision Fail to follow special conditions | <b>→</b> |