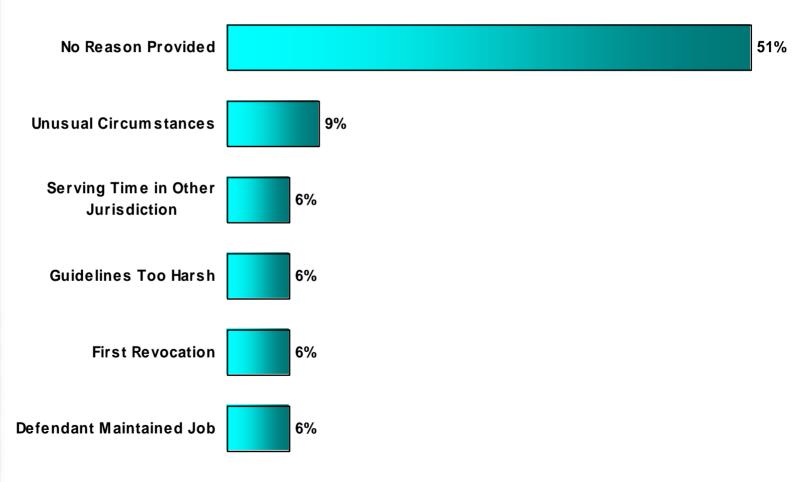

| 37.5%       | 8               |                          |
| Prince William Area  | 31             | 64.1%      | 17.9%      | 17.9%       | 39              |                          |



### Judicial Concurrence by Type of Original Offense

Felony Drug Crimes



#### FY06 Preliminary Judicial Concurrence Original Offense Drug Crime (N=440)

Compliance--Original Offense Drug Crime





#### Most Frequently Cited Mitigating Reasons for Departure Original Offense is a Drug Crime (n=161)





### Judicial Concurrence by Type of Original Offense

Person Crimes



#### FY06 Preliminary Judicial Concurrence Original Offense Person Crime (N=125)

Compliance--Original Offense Person Crime



#### Most Frequently Cited Mitigating Reasons for Departure Original Offense is a Person Crime (n=52)