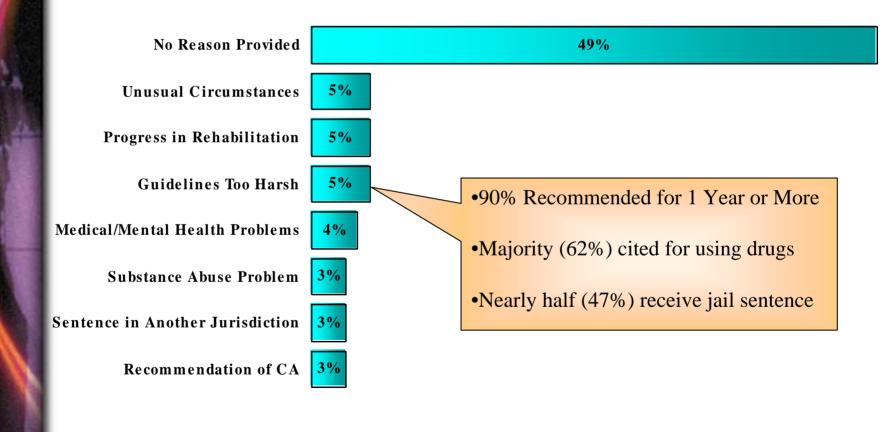

### **Probation Violation Guidelines**

*Preliminary FY2006*July 1, 2005 – October 31, 2005