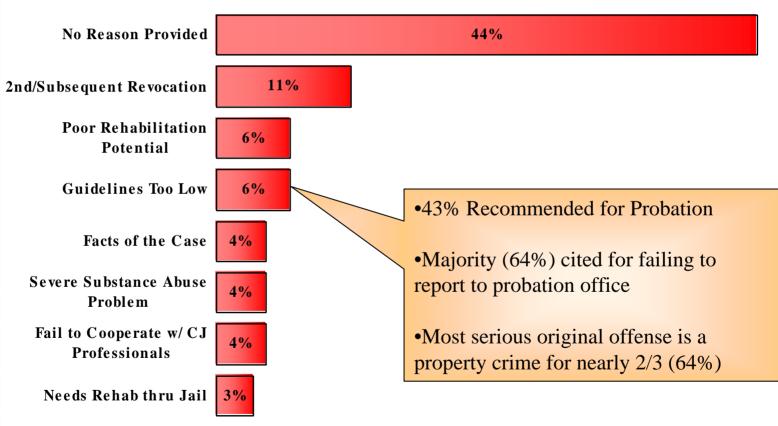

### **Probation Violation Guidelines**

*Preliminary FY2006*July 1, 2005 – October 31, 2005