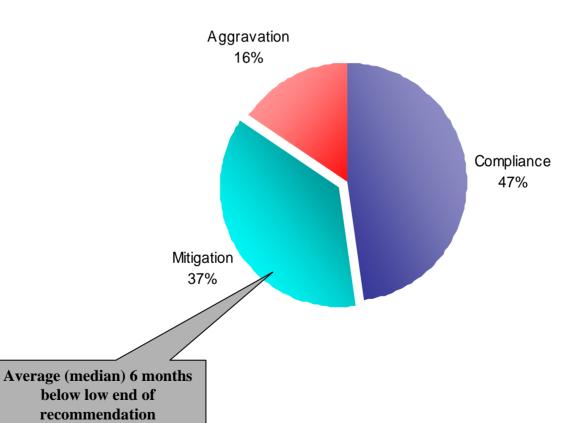

#### FY2005 General Compliance July 1, 2004 – June 30, 2005 N=22,028

- ■All FY2005 cases
  - Coded & keyed
- •Final Compliance Report
  - ■No significant differences since Sept meeting
  - Annual Report chapter mailed to Commission members