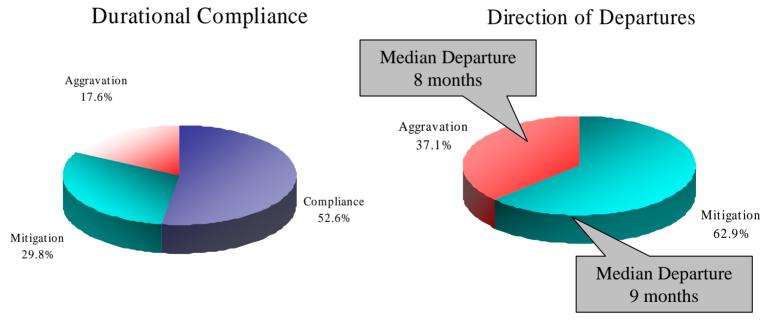

eral Compliance:**

The degree to which judges agree with the overall guidelines recommendation.

#### **Overall Compliance Rate**

#### **Direction of Departures**



<sup>\*</sup> Only FY06 cases found in violation of probation conditions (except Condition 1 new law violation)



### Judicial Agreement with Type of Sanction FY06 Preliminary (N=1,162)\*

#### **Dispositional Compliance:**

The degree to which judges agree with the type of sanction recommended by the guidelines.



<sup>\*</sup> Only FY06 cases found in violation of probation conditions (except Condition 1 new law violation)



## Judicial Agreement with Sentence Length FY06 Preliminary (n=711)

#### <u>Durational compliance</u>:

The degree to which judges agree with the sentence length recommended in jail/prison cases.





### Reasons for Departure







#### Most Frequently Cited Aggravating Reasons for Departure Preliminary FY2006 (N=230)





# Judicial Concurrence Rates & Number of Cases Received by Circuit

July 1, 2005 – October 31, 2005

| Circuit Name         | Circuit Number | Compliance | Mitigation | Aggravation | Number of Cases |                          |
|----------------------|----------------|------------|------------|-------------|-----------------|--------------------------|
| Chesapeake           | 1              | 40.9%      | 36.6%      | 22.69       | 93              | TECHNICAL                |
| Virginia Beach       | 2              | 37.5%      | 45.8%      | V           | 24              | <u>VIOLATIONS</u>        |
| Portsmouth           | 3              | 68.4%      | 17.7%