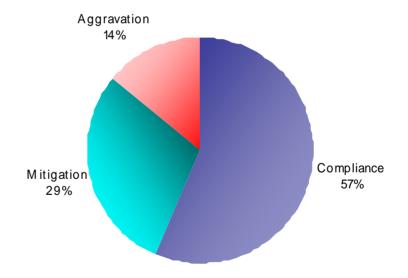

ation may be cited in each report. Therefore, percentages do not add to 100%.



# Judicial Concurrence with Probation Violation Guidelines

Applicable to Probation Violations (except Condition 1 New Law Violation)



#### Judicial Concurrence with Guideline Recommendations FY06 Preliminary (N=1,162)\*

#### **General Compliance:**

The degree to which judges agree with the overall guidelines recommendation.

#### **Overall Compliance Rate**

#### **Direction of Departures**



<sup>\*</sup> Only FY06 cases found in violation of probation conditions (except Condition 1 new law violation)



### Judicial Agreement with Type of Sanction FY06 Preliminary (N=1,162)\*

#### **Dispositional Compliance:**

The degree to which judges agree with the type of sanction recommended by the guidelines.



<sup>\*</sup> Only FY06 cases found in violation of probation conditions (except Condition 1 new law violation)



## Judicial Agreement with Sentence Length FY06 Preliminary (n=711)

#### <u>Durational compliance</u>:

The degree to which judges agree with the sentence length recommended in jail/prison cases.





### Reasons for Departure







#### Most Frequently Cited Aggravating Reasons for Departure Preliminary FY2006 (N=230)





# Judicial Concurrence Rates & Number of Cases Received by Circuit

July 1, 2005 – October 31, 2005

| Circuit Name         | Circuit Number | Compliance | Mitigation | Aggravation | Number of Cases |                          |
|----------------------|----------------|------------|------------|-------------|-----------------|--------------------------|