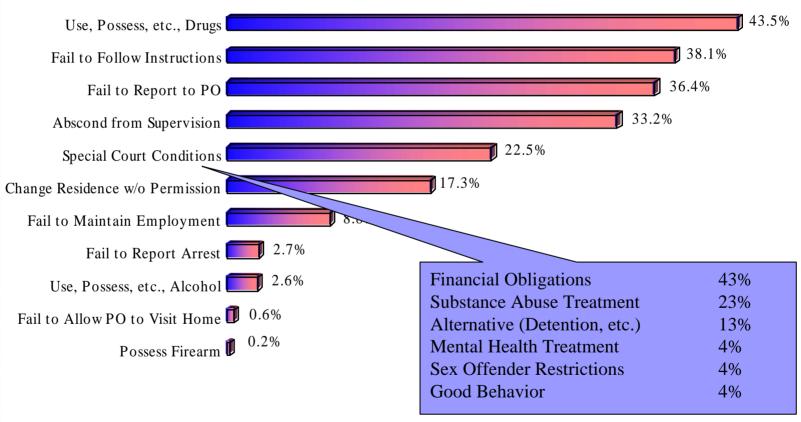

#### **Sentencing Revocation Report**

| First: Middle                                                                                                                                                                                                                                                                                                                                                                                                                                                                                                                                                                                                                                                                                                                                                                                                        | e:                                                                                                                                      |
|----------------------------------------------------------------------------------------------------------------------------------------------------------------------------------------------------------------------------------------------------------------------------------------------------------------------------------------------------------------------------------------------------------------------------------------------------------------------------------------------------------------------------------------------------------------------------------------------------------------------------------------------------------------------------------------------------------------------------------------------------------------------------------------------------------------------|-----------------------------------------------------------------------------------------------------------------------------------------|
| Last:                                                                                                                                                                                                                                                                                                                                                                                                                                                                                                                                                                                                                                                                                                                                                                                                                | Suffix:                                                                                                                                 |
| Date of Birth: Social Security Number:                                                                                                                                                                                                                                                                                                                                                                                                                                                                                                                                                                                                                                                                                                                                                                               |                                                                                                                                         |
| SID/CCRE:                                                                                                                                                                                                                                                                                                                                                                                                                                                                                                                                                                                                                                                                                                                                                                                                            |                                                                                                                                         |
| COURT                                                                                                                                                                                                                                                                                                                                                                                                                                                                                                                                                                                                                                                                                                                                                                                                                |                                                                                                                                         |
| Judicial Circuit: City/County:                                                                                                                                                                                                                                                                                                                                                                                                                                                                                                                                                                                                                                                                                                                                                                                       | FIPS Code:                                                                                                                              |
| Judge's Name:                                                                                                                                                                                                                                                                                                                                                                                                                                                                                                                                                                                                                                                                                                                                                                                                        | Office Use Only                                                                                                                         |
| MOST SERIOUS ORIGINAL FELONY OFFENSE INFORMATION                                                                                                                                                                                                                                                                                                                                                                                                                                                                                                                                                                                                                                                                                                                                                                     | ·                                                                                                                                       |
| Primary Offense VCC                                                                                                                                                                                                                                                                                                                                                                                                                                                                                                                                                                                                                                                                                                                                                                                                  | Sentencing Date (Original)                                                                                                              |
|                                                                                                                                                                                                                                                                                                                                                                                                                                                                                                                                                                                                                                                                                                                                                                                                                      |                                                                                                                                         |
| PSI NUMBER:                                                                                                                                                                                                                                                                                                                                                                                                                                                                                                                                                                                                                                                                                                                                                                                                          | Month Day Year                                                                                                                          |
| ORIGINAL DISPOSITION INFORMATION —                                                                                                                                                                                                                                                                                                                                                                                                                                                                                                                                                                                                                                                                                                                                                                                   |                                                                                                                                         |
| ☐ Probation ☐ Post-Release ☐ Good Behavior ☐ Suspended                                                                                                                                                                                                                                                                                                                                                                                                                                                                                                                                                                                                                                                                                                                                                               | Sentence                                                                                                                                |
| A A LIBITIANIA A ITTE IN LUIA LATIANI                                                                                                                                                                                                                                                                                                                                                                                                                                                                                                                                                                                                                                                                                                                                                                                | , ,                                                                                                                                     |
| CONDITIONS CITED IN VIOLATION (check all that apply)                                                                                                                                                                                                                                                                                                                                                                                                                                                                                                                                                                                                                                                                                                                                                                 | , ,                                                                                                                                     |
| ☐ 1. Fail to obey all Federal, State, and local laws and ordinances ———▶                                                                                                                                                                                                                                                                                                                                                                                                                                                                                                                                                                                                                                                                                                                                             | Complete if there are any new law or ordinance violations:                                                                              |
| <ul> <li>□ 1. Fail to obey all Federal, State, and local laws and ordinances</li> <li>□ 2. Fail to report any arrests within 3 days to probation officer</li> <li>□ 3. Fail to maintain employment or to report changes in employment</li> </ul>                                                                                                                                                                                                                                                                                                                                                                                                                                                                                                                                                                     | Complete if there are any new law or ordinance violations: VCCs for most serious conviction                                             |
| <ul> <li>□ 1. Fail to obey all Federal, State, and local laws and ordinances</li> <li>□ 2. Fail to report any arrests within 3 days to probation officer</li> <li>□ 3. Fail to maintain employment or to report changes in employment</li> <li>□ 4. Fail to report as instructed</li> </ul>                                                                                                                                                                                                                                                                                                                                                                                                                                                                                                                          | or ordinance violations:                                                                                                                |
| <ul> <li>□ 1. Fail to obey all Federal, State, and local laws and ordinances</li> <li>□ 2. Fail to report any arrests within 3 days to probation officer</li> <li>□ 3. Fail to maintain employment or to report changes in employment</li> <li>□ 4. Fail to report as instructed</li> <li>□ 5. Fail to allow probation officer to visit home or place of employment</li> <li>□ 6. Fail to follow instructions and be truthful and cooperative</li> </ul>                                                                                                                                                                                                                                                                                                                                                             | or ordinance violations:                                                                                                                |
| □ 1. Fail to obey all Federal, State, and local laws and ordinances □ 2. Fail to report any arrests within 3 days to probation officer □ 3. Fail to maintain employment or to report changes in employment □ 4. Fail to report as instructed □ 5. Fail to allow probation officer to visit home or place of employment □ 6. Fail to follow instructions and be truthful and cooperative □ 7. Use alcoholic beverages □ 8. Use, possess, distribute controlled substances or paraphernalia                                                                                                                                                                                                                                                                                                                            | or ordinance violations:                                                                                                                |
| 1. Fail to obey all Federal, State, and local laws and ordinances  2. Fail to report any arrests within 3 days to probation officer  3. Fail to maintain employment or to report changes in employment  4. Fail to report as instructed  5. Fail to allow probation officer to visit home or place of employment  6. Fail to follow instructions and be truthful and cooperative  7. Use alcoholic beverages  8. Use, possess, distribute controlled substances or paraphernalia  9. Use, own, possess, transport or carry firearm                                                                                                                                                                                                                                                                                   | or ordinance violations:  VCCs for most serious conviction                                                                              |
| <ul> <li>1. Fail to obey all Federal, State, and local laws and ordinances</li> <li>2. Fail to report any arrests within 3 days to probation officer</li> <li>3. Fail to maintain employment or to report changes in employment</li> <li>4. Fail to report as instructed</li> <li>5. Fail to allow probation officer to visit home or place of employment</li> <li>6. Fail to follow instructions and be truthful and cooperative</li> <li>7. Use alcoholic beverages</li> <li>8. Use, possess, distribute controlled substances or paraphernalia</li> <li>9. Use, own, possess, transport or carry firearm</li> <li>10. Change residence or leave State of Virginia without permission</li> <li>11. Abscond from supervision</li> </ul>                                                                             | or ordinance violations:  VCCs for most serious conviction                                                                              |
| 1. Fail to obey all Federal, State, and local laws and ordinances  2. Fail to report any arrests within 3 days to probation officer  3. Fail to maintain employment or to report changes in employment  4. Fail to report as instructed  5. Fail to allow probation officer to visit home or place of employment  6. Fail to follow instructions and be truthful and cooperative  7. Use alcoholic beverages  8. Use, possess, distribute controlled substances or paraphernalia  9. Use, own, possess, transport or carry firearm  10. Change residence or leave State of Virginia without permission  11. Abscond from supervision  Fail to follow special conditions (specify)                                                                                                                                    | or ordinance violations:  VCCs for most serious conviction                                                                              |
| 1. Fail to obey all Federal, State, and local laws and ordinances  2. Fail to report any arrests within 3 days to probation officer  3. Fail to maintain employment or to report changes in employment  4. Fail to report as instructed  5. Fail to allow probation officer to visit home or place of employment  6. Fail to follow instructions and be truthful and cooperative  7. Use alcoholic beverages  8. Use, possess, distribute controlled substances or paraphernalia  9. Use, own, possess, transport or carry firearm  10. Change residence or leave State of Virginia without permission  11. Abscond from supervision  Fail to follow special conditions (specify)  VIOLATION GUIDELINES RECOMMENDATION                                                                                               | Cocation of Arrest:  Virginia  Or ordinance violations:  VCCs for most serious conviction  Location of Arrest:  Out of State or Federal |
| 1. Fail to obey all Federal, State, and local laws and ordinances 2. Fail to report any arrests within 3 days to probation officer 3. Fail to maintain employment or to report changes in employment 4. Fail to report as instructed 5. Fail to allow probation officer to visit home or place of employment 6. Fail to follow instructions and be truthful and cooperative 7. Use alcoholic beverages 8. Use, possess, distribute controlled substances or paraphernalia 9. Use, own, possess, transport or carry firearm 10. Change residence or leave State of Virginia without permission 11. Abscond from supervision Fail to follow special conditions (specify)                                                                                                                                               | or ordinance violations:  VCCs for most serious conviction                                                                              |
| □ 1. Fail to obey all Federal, State, and local laws and ordinances □ 2. Fail to report any arrests within 3 days to probation officer □ 3. Fail to maintain employment or to report changes in employment □ 4. Fail to report as instructed □ 5. Fail to allow probation officer to visit home or place of employment □ 6. Fail to follow instructions and be truthful and cooperative □ 7. Use alcoholic beverages □ 8. Use, possess, distribute controlled substances or paraphernalia □ 9. Use, own, possess, transport or carry firearm □ 10. Change residence or leave State of Virginia without permission □ 11. Abscond from supervision □ Fail to follow special conditions (specify)  VIOLATION GUIDELINES RECOMMENDATION □ Probation/No Incarceration □ Incarceration (Enter Range Below)  Sentence Range | or ordinance violations: VCCs for most serious conviction  Location of Arrest:  Virginia  Out of State or Federal                       |

Probation
Conditions 2-11
& Special
Conditions

| DECISION OF THE COURT                                                                                         |                                                                                                                                                    |
|---------------------------------------------------------------------------------------------------------------|----------------------------------------------------------------------------------------------------------------------------------------------------|
| ☐ Found in Violation= OR →                                                                                    | ■ Found in Violation of the Following Conditions: (check all that apply)                                                                           |
| of Conditions Cited                                                                                           | Fail to obey all laws and ordinancesUse alcoholic beveragesFail to report any arrests within 3 daysUse, possess, distribute drugs or paraphernalia |
| ☐ Taken Under Advisement                                                                                      | Fail to maintain employment/report changes Use, own, possess firearm                                                                               |
| ■ Not in Violation                                                                                            | Fail to report as instructedChange residence/leave State without permissionAbscond from supervision                                                |
|                                                                                                               | Fail to follow instructions and be truthfulFail to follow special conditions                                                                       |
|                                                                                                               |                                                                                                                                                    |
| SENTENCE FOR REVOCA                                                                                           | ATION— Years Moritis Cavis                                                                                                                         |
| Amount of Revocable Time at Hea                                                                               | aring/Sentencing                                                                                                                                   |
| Amount of Time to Serve for Violation                                                                         | on Sentenced t                                                                                                                                     |
| Placed on Supervised Probation                                                                                | — Continued or                                                                                                                                     |
| riaced oil Supervised Frobation                                                                               | For: Indefinite                                                                                                                                    |
| ☐ Continued Under Same Condi                                                                                  | itions                                                                                                                                             |
| <ul><li>□ Day Reporting</li><li>□ Detention Center Incarceration</li><li>□ Community-Based Program_</li></ul> | ☐ Intensive Probation ☐ Other                                                                                                                      |
|                                                                                                               |                                                                                                                                                    |
| REASON FOR DEPARTUR                                                                                           | E FROM GUIDELINES                                                                                                                                  |
|                                                                                                               |                                                                                                                                                    |
|                                                                                                               |                                                                                                                                                    |
|                                                                                                               |                                                                                                                                                    |
|                                                                                                               |                                                                                                                                                    |
|                                                                                                               |                                                                                                                                                    |
|                                                                                                               |                                                                                                                                                    |
| DATE OF DEVOCATION                                                                                            | PERIODA                                                                                                                                            |
| DATE OF REVOCATION                                                                                            | DECISION                                                                                                                                           |
| Month Day Year                                                                                                | Judge's Signature                                                                                                                                  |

|               | A. Drug       10         B. Person       14         C. Traffic/Weapon       24         D. Other       0                                                                                                                                                                                                                                                                                                                           | Sco      |
|---------------|-----------------------------------------------------------------------------------------------------------------------------------------------------------------------------------------------------------------------------------------------------------------------------------------------------------------------------------------------------------------------------------------------------------------------------------|----------|
|               | ♦ Previous Capias/Revocation Requests                                                                                                                                                                                                                                                                                                                                                                                             |          |
|               | Number: 1                                                                                                                                                                                                                                                                                                                                                                                                                         | 0        |
|               | ♦ New Felony Arrests                                                                                                                                                                                                                                                                                                                                                                                                              |          |
|               | Number: 1 - 3                                                                                                                                                                                                                                                                                                                                                                                                                     |          |
| The offer     | Fail to report any arrests within 3 days to probation officer                                                                                                                                                                                                                                                                                                                                                                     |          |
| ations To ale | Fail to maintain employment/report changes in employment Fail to report as instructed Fail to allow probation officer to visit home or place of employment Fail to follow instructions and be truthful and cooperative Use alcoholic beverages to excess Use, possess, distribute controlled substances or paraphernalia Use, own, possess, transport or carry firearm Abscond from supervision                                   |          |
| anons violate | Fail to maintain employment/report changes in employment Fail to report as instructed Fail to allow probation officer to visit home or place of employment Fail to follow instructions and be truthful and cooperative Use alcoholic beverages to excess Use, possess, distribute controlled substances or paraphernalia Use, own, possess, transport or carry firearm                                                            | <b>→</b> |
| anons To a c  | Fail to maintain employment/report changes in employment Fail to report as instructed Fail to allow probation officer to visit home or place of employment Fail to follow instructions and be truthful and cooperative Use alcoholic beverages to excess Use, possess, distribute controlled substances or paraphernalia Use, own, possess, transport or carry firearm Abscond from supervision Fail to follow special conditions | <b>→</b> |