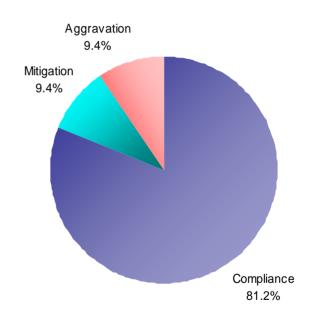

#### FY2005 General Compliance July 1, 2004 – June 30, 2005 N=22,028

- ■All FY2005 cases
  - Coded & keyed
- •Final Compliance Report
  - ■No significant differences since Sept meeting
  - Annual Report chapter mailed to Commission members