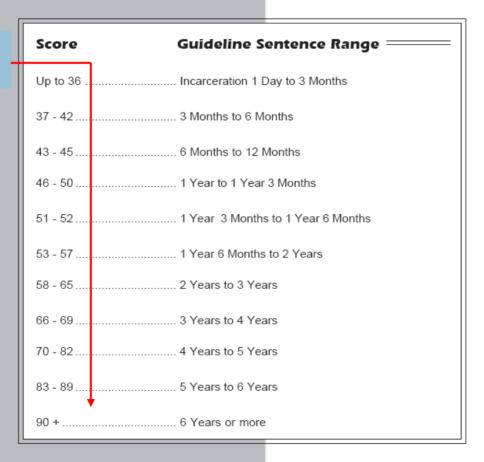

|               | A. Drug       10         B. Person       14         C. Traffic/Weapon       24         D. Other       0                                                                                                                                                                                                                                                                                                                           | Sco      |
|---------------|-----------------------------------------------------------------------------------------------------------------------------------------------------------------------------------------------------------------------------------------------------------------------------------------------------------------------------------------------------------------------------------------------------------------------------------|----------|
|               | ♦ Previous Capias/Revocation Requests                                                                                                                                                                                                                                                                                                                                                                                             |          |
|               | Number: 1                                                                                                                                                                                                                                                                                                                                                                                                                         | 0        |
|               | ♦ New Felony Arrests                                                                                                                                                                                                                                                                                                                                                                                                              |          |
|               | Number: 1 - 3                                                                                                                                                                                                                                                                                                                                                                                                                     |          |
| The offer     | Fail to report any arrests within 3 days to probation officer                                                                                                                                                                                                                                                                                                                                                                     |          |
| ations To ale | Fail to maintain employment/report changes in employment Fail to report as instructed Fail to allow probation officer to visit home or place of employment Fail to follow instructions and be truthful and cooperative Use alcoholic beverages to excess Use, possess, distribute controlled substances or paraphernalia Use, own, possess, transport or carry firearm Abscond from supervision                                   |          |
| anons violate | Fail to maintain employment/report changes in employment Fail to report as instructed Fail to allow probation officer to visit home or place of employment Fail to follow instructions and be truthful and cooperative Use alcoholic beverages to excess Use, possess, distribute controlled substances or paraphernalia Use, own, possess, transport or carry firearm                                                            | <b>→</b> |
| anons To a c  | Fail to maintain employment/report changes in employment Fail to report as instructed Fail to allow probation officer to visit home or place of employment Fail to follow instructions and be truthful and cooperative Use alcoholic beverages to excess Use, possess, distribute controlled substances or paraphernalia Use, own, possess, transport or carry firearm Abscond from supervision Fail to follow special conditions | <b>→</b> |