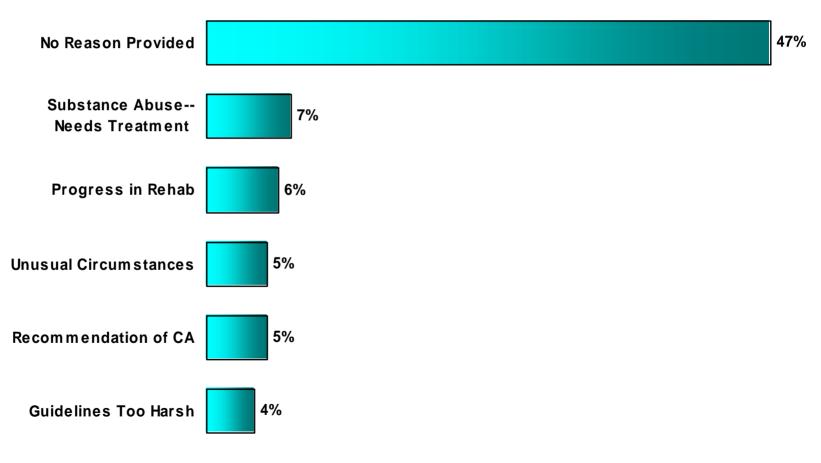

| 28             | 47.4%      | 21.1%      | 31.6%       | 19              |                          |
| Buchanan Area        | 29             | 58.1%      | 11.6%      | 30.2%       | 43              |                          |
| Lee Area             | 30             | 12.5%      | 50.0%      | 37.5%       | 8               |                          |
| Prince William Area  | 31             | 64.1%      | 17.9%      | 17.9%       | 39              |                          |



### Judicial Concurrence by Type of Original Offense

Felony Drug Crimes



#### FY06 Preliminary Judicial Concurrence Original Offense Drug Crime (N=440)

Compliance--Original Offense Drug Crime





#### Most Frequently Cited Mitigating Reasons for Departure Original Offense is a Drug Crime (n=161)





### Judicial Concurrence by Type of Original Offense

Person Crimes



#### FY06 Preliminary Judicial Concurrence Original Offense Person Crime (N=125)

Compliance--Original Offense Person Crime



#### Most Frequently Cited Mitigating Reasons for Departure Original Offense is a Person Crime (n=52)