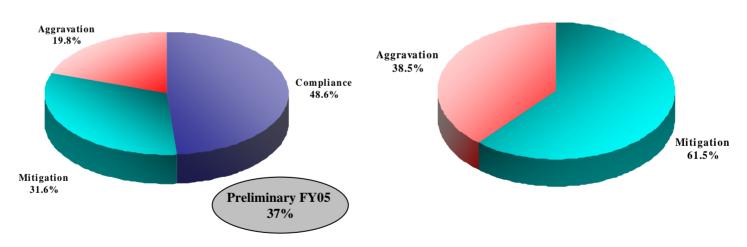

ation and P                                | arole Officer                                       |

Date:

# Conditions Cited by Probation Officer FY06 Violations Received as of 10/31/05 (N=1,211)\*



\*Only FY06 forms regardless of disposition (violation, not in violation, etc)

Note: More than one condition of probation may be cited in each report. Therefore, percentages do not add to 100%.



# Judicial Concurrence with Probation Violation Guidelines

Applicable to Probation Violations (except Condition 1 New Law Violation)



#### Judicial Concurrence with Guideline Recommendations FY06 Preliminary (N=1,162)\*

#### **General Compliance:**

The degree to which judges agree with the overall guidelines recommendation.

#### **Overall Compliance Rate**

#### **Direction of Departures**



<sup>\*</sup> Only FY06 cases found in violation of probation conditions (except Condition 1 new law violation)



### Judicial Agreement with Type of Sanction FY06 Preliminary (N=1,162)\*

#### **Dispositional Compliance:**

The degree to which judges agree with the type of sanction recommended by the guidelines.



<sup>\*</sup> Only FY06 cases found in violation of probation conditions (except Condition 1 new law violation)



## Judicial Agreement with Sentence Length FY06 Preliminary (n=711)

#### <u>Durational compliance</u>:

The degree to which judges agree with the sentence length recommended in jail/prison cases.





### Reasons for Departure







#### Most Frequently Cited Aggravating Reasons for Departure Preliminary FY2006 (N=230)





# Judicial Concurrence Rates & Numbe