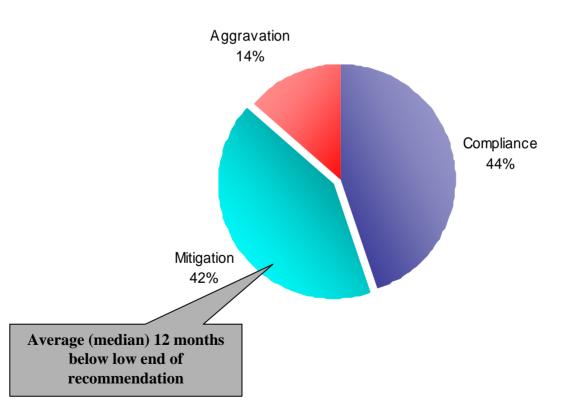

|                          |
| Lee Area             | 30             | 12.5%      | 50.0%      | 37.5%       | 8               |                          |
| Prince William Area  | 31             | 64.1%      | 17.9%      | 17.9%       | 39              |                          |



### Judicial Concurrence by Type of Original Offense

Felony Drug Crimes



#### FY06 Preliminary Judicial Concurrence Original Offense Drug Crime (N=440)

Compliance--Original Offense Drug Crime





#### Most Frequently Cited Mitigating Reasons for Departure Original Offense is a Drug Crime (n=161)





### Judicial Concurrence by Type of Original Offense

Person Crimes



#### FY06 Preliminary Judicial Concurrence Original Offense Person Crime (N=125)

Compliance--Original Offense Person Crime



#### Most Frequently Cited Mitigating Reasons for Departure Original Offense is a Person Crime (n=52)