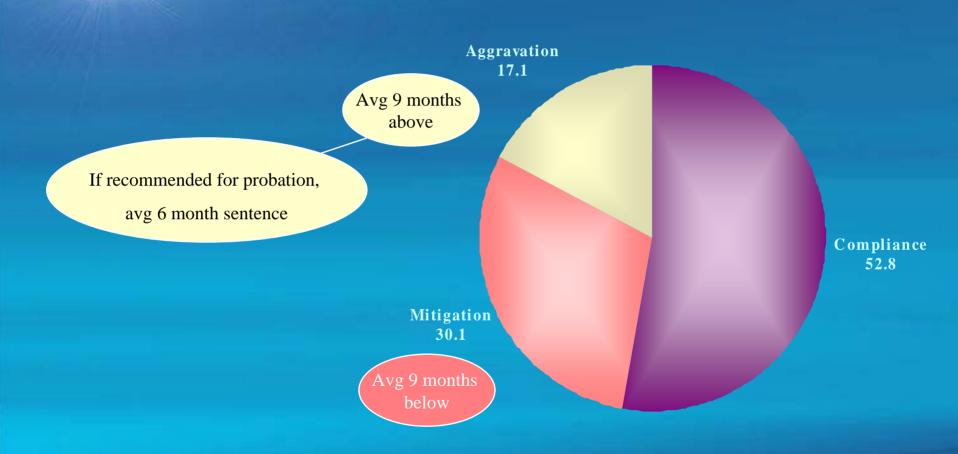

### DEPARTURE REASONS

### Reasons for Mitigating

(Of 525 cases, 300 have written departure reasons)

### Reasons for Mitigating

(Of 525 cases, 300 have written departure reasons)

(Of 380 cases, 220 have written departure reasons)

(Of 380 cases, 220 have written departure reasons)

2nd/subsequent revocation