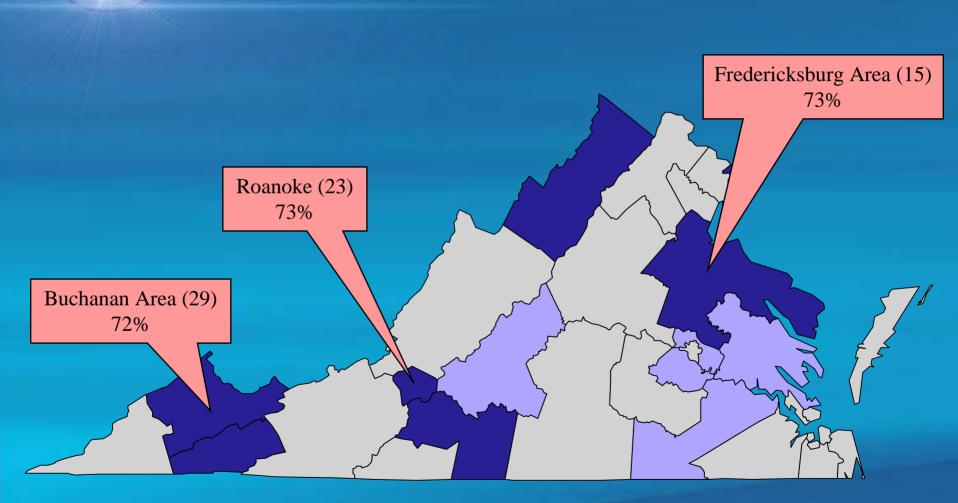

# COMPLIANCE BY JUDICIAL CIRCUIT

| Circuit Name         | Circuit Number | Compliance | Mitigation | Aggravation | Number of Cases |
|----------------------|----------------|------------|------------|-------------|-----------------|
| Alexandria           | 18             | 76.4%      | 9.0%       | 14.6%       | 89              |
| Arlington Area       | 17             | 74.0%      | 5.0%       | 21.0%       | 119             |
| Bristol Area         | 28             | 75.8%      | 13.2%      | 11.0%       | 91              |
| Buchanan Area        | 29             | 72.2%      | 10.2%      | 17.6%       | 108             |
| Charlottesville Area | 16             | 82.5%      | 7.2%       | 10.3%       | 97              |
| Chesapeake           | 1              | 87.2%      | 5.4%       | 7.4%        | 202             |
| Chesterfield Area    | 12             | 79.1%      | 7.2%       | 13.7%       | 249             |
| Danville Area        | 22             | 74.5%      | 7.8%       | 17.7%       | 141             |
| Fairfax              | 19             | 82.8%      | 6.9%       | 10.3%       | 262             |
| Fredericksburg Area  | 15             | 73.0%      | 9.7%       | 17.3%       | 329             |
| Hampton              | 8              | 86.5%      | 7.6%       | 5.9%        | 119             |
| Harrisonburg Area    | 26             | 73.4%      | 14.5%      | 12.1%       | 207             |
| Henrico              | 14             | 79.2%      | 9.2%       | 11.6%       | 251             |
| Lee Area             | 30             | 85.3%      | 8.0%       | 6.7%        | 75              |
| Loudoun Area         | 20             | 87.8%      | 7.5%       | 4.7%        | 106             |
| Lynchburg Area       | 24             | 77.2%      | 15.5%      | 7.3%        | 220             |
| Martinsville Area    | 21             | 88.7%      | 8.5%       | 2.8%        | 71              |
| Newport News         | 7              | 85.0%      | 6.4%       | 8.6%        | 187             |
| Norfolk              | 4              | 86.3%      | 8.8%       | 4.9%        | 365             |
| Petersburg Area      | 11             | 89.9%      | 5.8%       | 4.3%        | 69              |
| Portsmouth           | 3              | 80.6%      | 12.4%      | 7.0%        | 186             |
| Prince William Area  | 31             | 79.8%      | 5.8%       | 14.4%       | 104             |
| Radford Area         | 27             | 94.1%      | 3.6%       | 2.3%        | 221             |
| Richmond City        | 13             | 84.4%      | 8.0%       | 7.6%        | 275             |
| Roanoke Area         | 23             | 73.1%      | 14.6%      | 12.3%       | 130             |
| South Boston Area    | 10             | 86.6%      | 10.4%      | 3.0%        | 134             |
| Staunton Area        | 25             | 84.3%      | 9.4%       | 6.3%        | 256             |
| Suffolk Area         | 5              | 81.1%      | 10.4%      | 8.5%        | 106             |
| Sussex Area          | 6              | 77.3%      | 10.7%      | 12.0%       | 75              |
| Virginia Beach       | 2              | 85.8%      | 7.6%       | 6.6%        | 316             |
| Williamsburg Area    | 9              | 78.8%      | 9.2%       | 12.0%       | 142             |