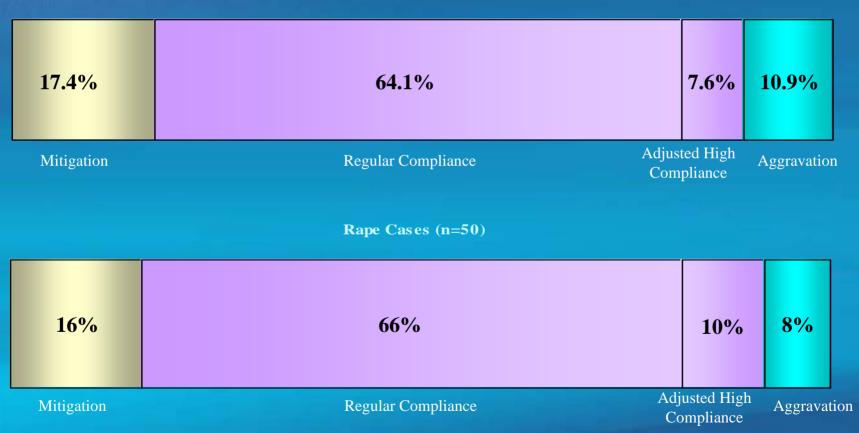

# TECHNICAL VIOLATIONS INVOLVING SEX OFFENDERS

# Conditions Cited in Technical Probation Violation Cases involving Sex Offenders (n=60)

PO

## Compliance When Original Offense is a Sex Offense