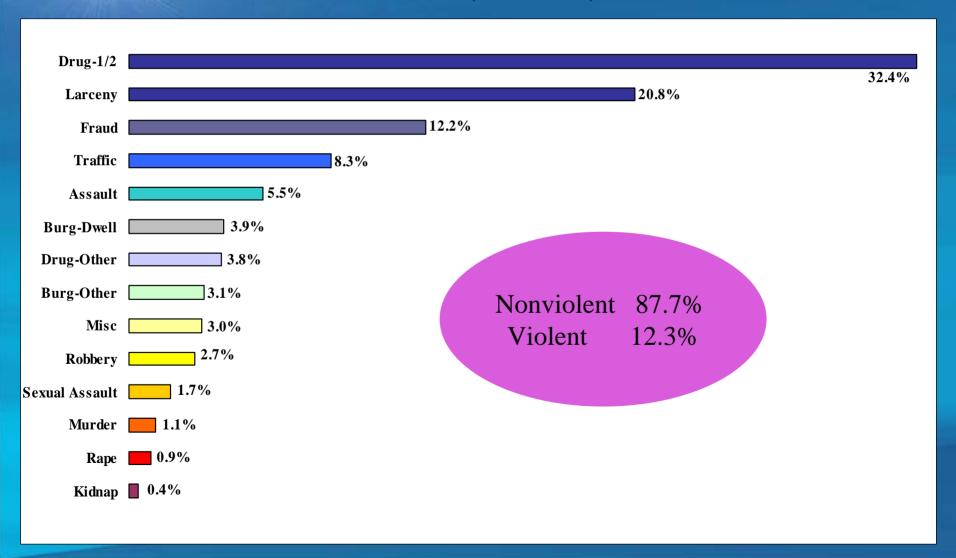

## JUDICIAL CONCURRENCE BY TYPE OF OFFENSE

## Judicial Concurrence by Type of Offense Preliminary FY2006

# NONVIOLENT RISK ASSESSMENT

# Nonviolent Risk Assessment

|          | bility Cor                | ditions                                                                |                                      |                                     |                     |              |                   |                                              |
|----------|---------------------------|------------------------------------------------------------------------|--------------------------------------|-------------------------------------|---------------------|--------------|-------------------|----------------------------------------------|
| A. Wa    | •                         | ler recommended for F                                                  | Probation/No Inca                    | arceration on S                     | ection B?           |              | Yes               |                                              |
|          |                           | offenses at sentencing quantity of 28.35 gram                          |                                      |                                     |                     |              |                   |                                              |
|          |                           | ecord offenses violent                                                 |                                      |                                     |                     |              |                   | $\Box$                                       |
|          |                           | offenses at sentencing                                                 |                                      |                                     |                     |              | _                 |                                              |
|          |                           | red <b>YES</b> to <b>ANY</b> , g<br>k Not Applicable.                  |                                      |                                     |                     |              |                   |                                              |
| Offens   | e Type 🤌                  | elect the type of prima                                                | arv offense                          |                                     |                     |              |                   |                                              |
|          |                           |                                                                        | -                                    |                                     |                     |              | 2                 | 1                                            |
|          | •                         |                                                                        |                                      |                                     |                     |              | _                 | Ť                                            |
| Larc     | eny                       |                                                                        |                                      |                                     |                     |              | 11                |                                              |
|          |                           |                                                                        |                                      |                                     |                     |              | _                 |                                              |
| Additio  | nal Offer                 | ıse(s) ———                                                             |                                      |                                     |                     | If \         | ′ES, add 5 —▶     | 0                                            |
|          |                           |                                                                        |                                      |                                     |                     |              |                   |                                              |
| Offend   | <b>er</b> Score f         | actors A to D and ente                                                 | r the total score -                  |                                     |                     |              |                   | $\neg$                                       |
| A.       | Offender is               | a male                                                                 |                                      |                                     |                     | 8            |                   |                                              |
| В.       | Offender's                | age at time of offense                                                 |                                      |                                     |                     |              | +                 |                                              |
|          |                           |                                                                        | ears                                 |                                     |                     |              |                   |                                              |
|          |                           | 41 - 46 years                                                          |                                      |                                     |                     | 1            | +                 |                                              |
|          |                           | -                                                                      | rs                                   |                                     |                     |              |                   | 1                                            |
| C.       | Offender n                | ot regularly employed                                                  |                                      |                                     |                     | 9            | + Enter           | <del></del>                                  |
| D.       | Offender a                | least 26 years of age 8                                                | never married                        |                                     |                     | 6            | = A to D<br>Total |                                              |
| Prior Fe | elony Co<br>nvictions/adj | ement Within Pa  nvictions and A  udications that characteristics only | djudications<br>terizes the offender | Select the com<br>r's prior record. | bination of adult a | and juvenile |                   | <u>∘                                    </u> |
| Juv      | enile felony o            | onvictions or adjudication                                             | ons only                             |                                     |                     |              | 6                 | n T                                          |
| Boti     | n adult and ju            | venile felony conviction                                               | s/adjudications                      |                                     |                     |              | 9 L               |                                              |
|          |                           |                                                                        |                                      |                                     |                     |              |                   |                                              |
| Prior A  | dult Inca                 | rcerations —                                                           |                                      |                                     |                     |              |                   | $\neg$                                       |
| 1 1101 7 | lumber:                   | 1 - 2                                                                  |                                      |                                     |                     |              |                   | <b>+</b>                                     |
|          |                           | 3 - 4                                                                  |                                      |                                     |                     |              |                   | 0                                            |
|          |                           | 5 or more                                                              |                                      |                                     |                     |              | 9                 |                                              |
|          |                           |                                                                        |                                      |                                     |                     |              |                   |                                              |
|          |                           |                                                                        |                                      |                                     |                     |              |                   |                                              |
|          |                           |                                                                        |                                      |                                     |                     |              | _                 | _                                            |
|          |                           | Total Score                                                            | _                                    |                                     |                     |              |                   |                                              |
|          |                           | Total Score                                                            | _ 🗆 3                                |                                     | k Recommended       |              |                   |                                              |

### Nonviolent Risk Assessment Preliminary FY2006

- Drug, Fraud, & Larceny
- Purpose: To recommend alternative sanctions for offenders who are statistically less likely to recidivate
  - Shorter jail sentence
  - Probation
  - Treatment Programs