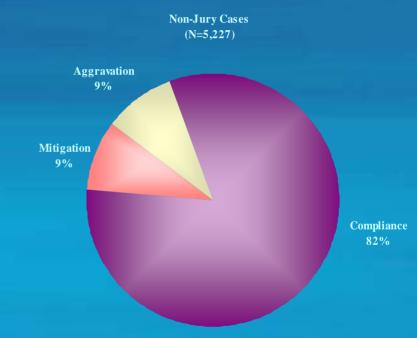

|                               |                                                                                                                          | Go to Section A (Part II)                                                                                                         |               |

## Sex Offender Risk Assessment Preliminary FY2006

- Rape & Other Sexual Assault
- Purpose:
  - To extend the upper end of the guidelines recommendation for sex offenders who are statistically more likely to recidivate

## Sex Offender Risk Assessment Preliminary FY2006





Rape Risk Levels (n=50)



# Sentencing in Sex Offender Cases Preliminary FY2006





# JURY SENTENCING

# Jury Sentencing Parole vs. Truth-in-Sentencing



Truth-in-Sentencing



## Jury vs. Non-Jury Sentencing





# SENTENCING REVOCATION REPORTS & PROBATION VIOLATION GUIDELINES

July 1, 2005 – December 31, 2005

| Circuit Name         | Judicial Circuit | Frequency |                                                    |
|----------------------|------------------|-----------|----------------------------------------------------|
| Alexandria           | 18               | 107       | Number of Contanting Days action Deposits          |
| Arlington Area       | 17               | 26        | Number of Sentencing Revocation Reports            |
| Bristol Area         | 28               | 81        | (SRRs) Received by Circuit                         |
| Buchanan Area        | 29               | 112       |                                                    |
| Charlottesville Area | 16               |