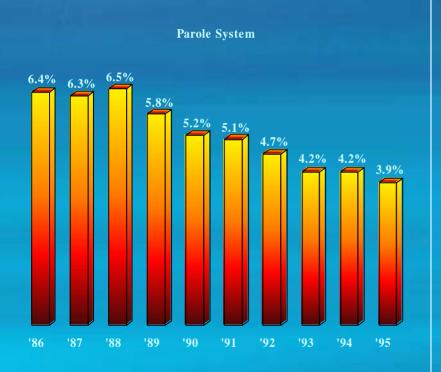

|               |
|   |                               |                                                                                                                          | Go to Section A (Part II)                                                                                                         |               |

## Sex Offender Risk Assessment Preliminary FY2006

- Rape & Other Sexual Assault
- Purpose:
  - To extend the upper end of the guidelines recommendation for sex offenders who are statistically more likely to recidivate

## Sex Offender Risk Assessment Preliminary FY2006





Rape Risk Levels (n=50)



# Sentencing in Sex Offender Cases Preliminary FY2006





# JURY SENTENCING

# Jury Sentencing Parole vs. Truth-in-Sentencing



Truth-in-Sentencing



## Jury vs. Non-Jury Sentencing





# SENTENCING REVOCATION REPORTS & PROBATION VIOLATION GUIDELINES

July 1, 2005 – December 31, 2005

| Circuit Name         | Judicial Circuit | Frequency |                                                    |
|----------------------|------------------|-----------|----------------------------------------------------|
| Alexandria           | 18               | 107       | Number of Contanting Days action Deposits          |
| Arlington Area       | 17               | 26        | Number of Sentencing Revocation Reports            |
| Bristol Area         | 28               | 81        | (SRRs) Received by Circuit                         |
| Buchanan Area        | 29               | 112       |