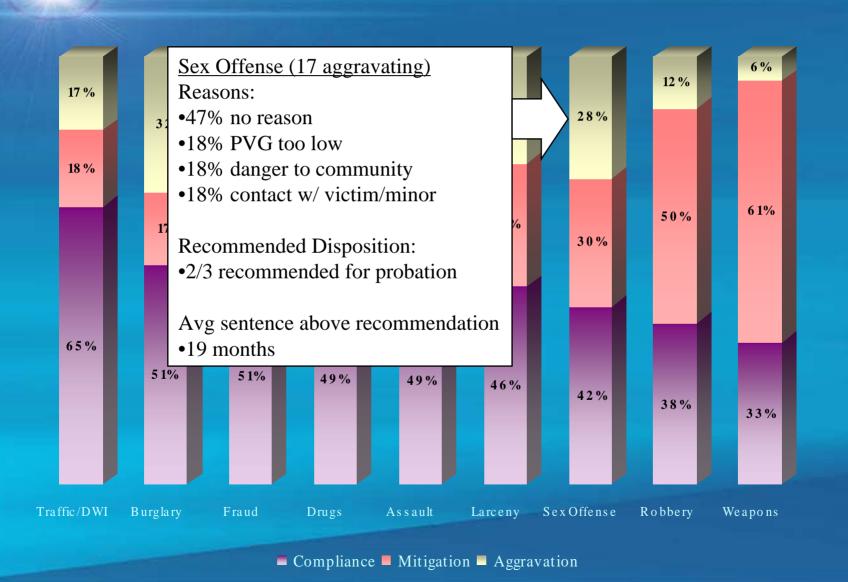

## Compliance When Original Offense is a Sex Offense

### PVG Compliance by Offense