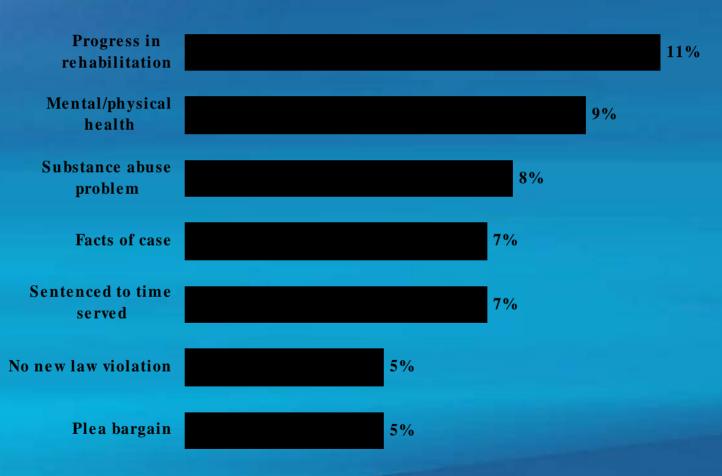

#### **Guidelines Too Low**

5%

- Original offense
  - •52% property
  - •22% drug
  - •22% person (incl. sex offenses)
- Conditions cited
  - •43% drug/alcohol violations
- Average departure sentences
  - •Jail/prison cases = 11.5 months above recommended high
  - •Aggravating probation cases = 6 months average sentence

#### **Guidelines Too Low**

- Original offense
  - •52% property
  - •22% drug
  - •22% person (incl. sex offenses)
- Conditions cited
  - •43% drug/alcohol violations
- Average departure sentences
  - •Jail/prison cases = 11.5 months above recommended high
  - •Aggravating probation cases = 6 months average sentence