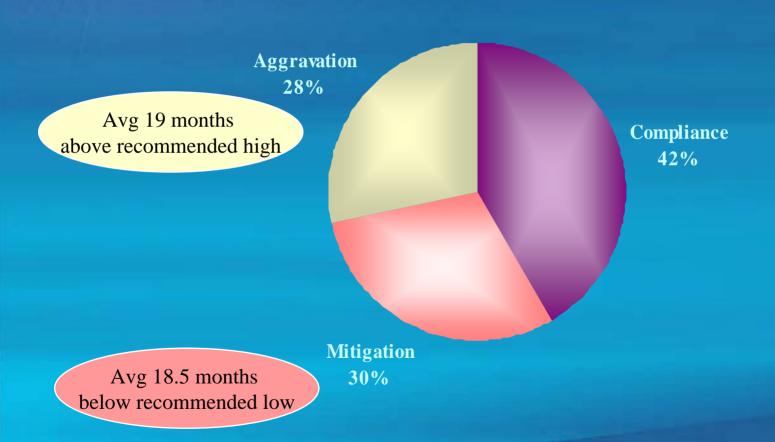

### PVG Judicial Concurrence Preliminary FY2006

# Dispositional Compliance

|                         | Actual Disposition Received |             |              |  |  |  |
|-------------------------|-----------------------------|-------------|--------------|--|--|--|
| Recommended Disposition | Probation                   | Jail <= 12m | Prison >= 1y |  |  |  |
| Probation               | 44.8                        | 42.1        | 13.1         |  |  |  |
| Jail <= 12m             | 17.1                        | 72.4        | 10.5         |  |  |  |
| Prison >=1y             | 12.0                        | 36.1        | 51.9         |  |  |  |

### **Durational Compliance**