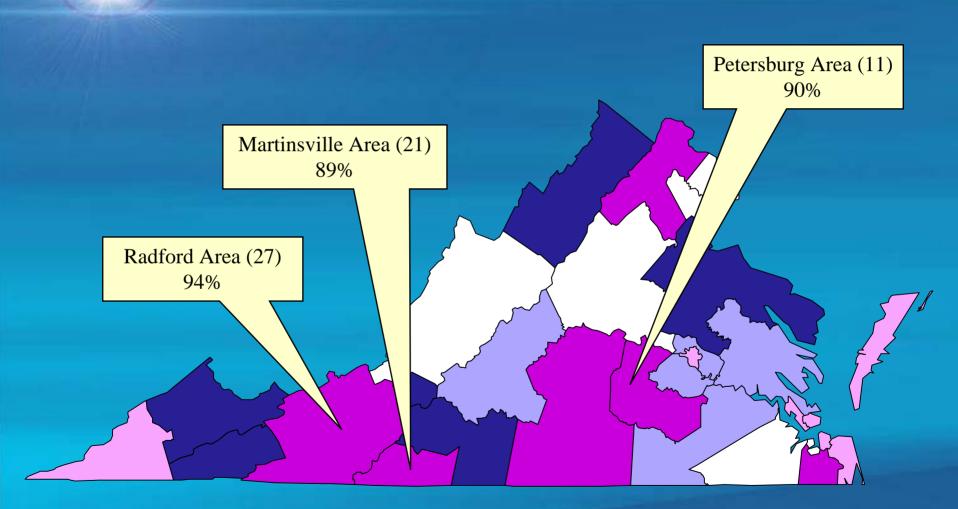

# Judicial Agreement with Guideline Recommendations Preliminary FY2006

#### General Compliance:

The degree to which judges agree with the overall guidelines recommendation.

# COMPLIANCE BY JUDICIAL CIRCUIT

| Circuit Name         | Circuit Number | Compliance | Mitigation | Aggravation | Number of Cases |
|----------------------|----------------|------------|------------|-------------|-----------------|
| Alexandria           | 18             | 76.4%      | 9.0%       | 14.6%       | 89              |
| Arlington Area       | 17             | 74.0%      | 5.0%       | 21.0%       | 119             |
| Bristol Area         | 28             | 75.8%      | 13.2%      | 11.0%       | 91              |
| Buchanan Area        | 29             | 72.2%      | 10.2%      | 17.6%       | 108             |
| Charlottesville Area | 16             | 82.5%      | 7.2%       | 10.3%       | 97              |
| Chesapeake           | 1              | 87.2%      | 5.4%       | 7.4%        | 202             |
| Chesterfield Area    | 12             | 79.1%      | 7.2%       | 13.7%       | 249             |
| Danville Area        | 22             | 74.5%      | 7.8%       | 17.7%       | 141             |
| Fairfax              | 19             | 82.8%      | 6.9%       | 10.3%       | 262             |
| Fredericksburg Area  | 15             | 73.0%      | 9.7%       | 17.3%       | 329             |
| Hampton              | 8              | 86.5%      | 7.6%       | 5.9%        | 119             |
| Harrisonburg Area    | 26             | 73.4%      | 14.5%      | 12.1%       | 207             |
| Henrico              | 14             | 79.2%      | 9.2%       | 11.6%       | 251             |
| Lee Area             | 30             | 85.3%      | 8.0%       | 6.7%        | 75              |
| Loudoun Area         | 20             | 87.8%      | 7.5%       | 4.7%        | 106             |
| Lynchburg Area       | 24             | 77.2%      | 15.5%      | 7.3%        | 220             |
| Martinsville Area    | 21             | 88.7%      | 8.5%       | 2.8%        | 71              |
| Newport News         | 7              | 85.0%      | 6.4%       | 8.6%        | 187             |
| Norfolk              | 4              | 86.3%      | 8.8%       | 4.9%        | 365             |
| Petersburg Area      | 11             | 89.9%      | 5.8%       | 4.3%        | 69              |
| Portsmouth           | 3              | 80.6%      | 12.4%      | 7.0%        | 186             |
| Prince William Area  | 31             | 79.8%      | 5.8%       | 14.4%       | 104             |
| Radford Area         | 27             | 94.1%      | 3.6%       | 2.3%        | 221             |
| Richmond City        | 13             | 84.4%      | 8.0%       | 7.6%        | 275             |
| Roanoke Area         | 23             | 73.1%      | 14.6%      | 12.3%       | 130             |
| South Boston Area    | 10             | 86.6%      | 10.4%      | 3.0%        | 134             |
| Staunton Area        | 25             | 84.3%      | 9.4%       | 6.3%        | 256             |
| Suffolk Area         | 5              | 81.1%      | 10.4%      | 8.5%        | 106             |
| Sussex Area          | 6              | 77.3%      | 10.7%      | 12.0%       | 75              |
| Virginia Beach       | 2              | 85.8%      | 7.6%       | 6.6%        | 316             |
| Williamsburg Area    | 9              | 78.8%      | 9.2%       | 12.0%       | 142             |