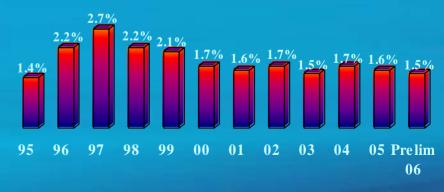

|               |
|   |                               |                                                                                                                          | Go to Section A (Part II)                                                                                                         |               |

## Sex Offender Risk Assessment Preliminary FY2006

- Rape & Other Sexual Assault
- Purpose:
  - To extend the upper end of the guidelines recommendation for sex offenders who are statistically more likely to recidivate

## Sex Offender Risk Assessment Preliminary FY2006





Rape Risk Levels (n=50)



# Sentencing in Sex Offender Cases Preliminary FY2006





# JURY SENTENCING

# Jury Sentencing Parole vs. Truth-in-Sentencing



Truth-in-Sentencing



## Jury vs. Non-Jury Sentencing





# SENTENCING REVOCATION REPORTS & PROBATION VIOLATION GUIDELINES

July 1, 2005 – December 31, 2005

| Circuit Name         | Judicial Circuit | Frequency |                                                    |
|----------------------|------------------|-----------|----------------------------------------------------|
| Alexandria           | 18               | 107       | Number of Contanting Days action Deposits          |
| Arlington Area       | 17               | 26        | Number of Sentencing Revocation Reports            |
| Bristol Area         | 28               | 81        | (SRRs) Received by Circuit                         |
| Buchanan Area        | 29               | 112       |                                                    |
| Charl