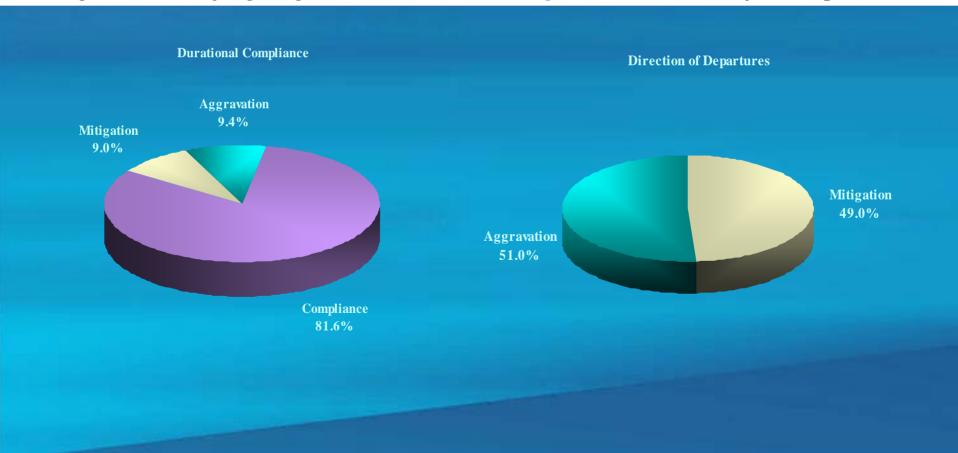

# Judicial Agreement with Sentence Length Preliminary FY2006

#### Durational compliance:

The degree to which judges agree with the sentence length recommended in jail and prison cases.

## DEPARTURE REASONS

### Most Frequently Cited Departure Reasons

### Mitigating (8.9%)

- Plea Agreement
- Cooperative with Authorities
- Good Potential for Rehabilitation
- Sentenced to Alternative Sanction
- Recommendation of CA/PO

### Aggravating (9.6%)

- Plea Agreement
- Flagrancy of the Offense
- Previous Conviction for Same Offense
- Guidelines
  Recommendation Too Low
- Poor Potential for Rehabilitation