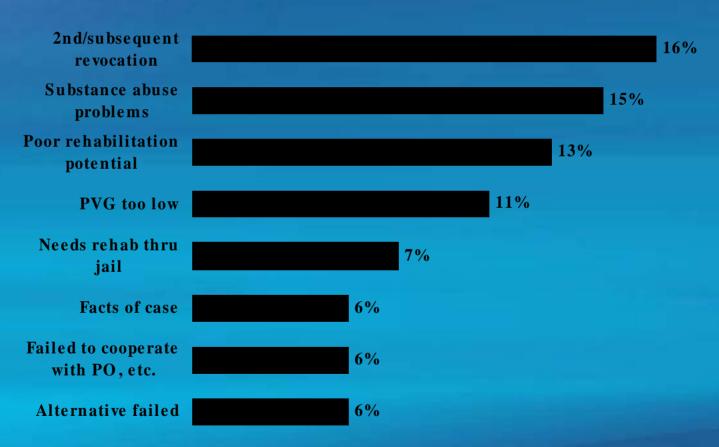

### Most Frequently Cited Departure Reasons

### Mitigating (8.9%)

- Plea Agreement
- Cooperative with Authorities
- Good Potential for Rehabilitation
- Sentenced to Alternative Sanction
- Recommendation of CA/PO

### Aggravating (9.6%)

- Plea Agreement
- Flagrancy of the Offense
- Previous Conviction for Same Offense
- Guidelines
  Recommendation Too Low
- Poor Potential for Rehabilitation