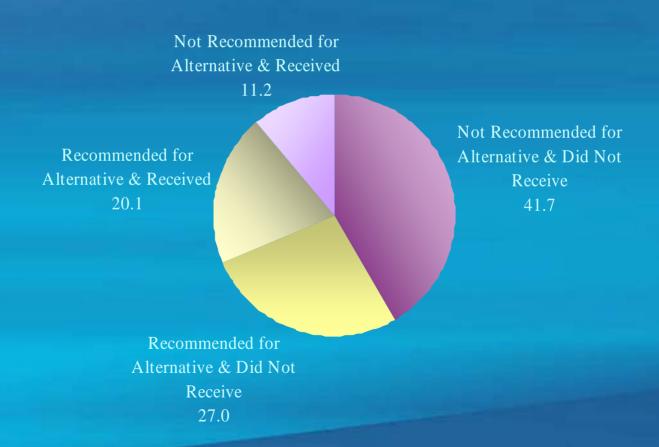

### Nonviolent Risk Assessment Preliminary FY2006

- Drug, Fraud, & Larceny
- Purpose: To recommend alternative sanctions for offenders who are statistically less likely to recidivate
  - Shorter jail sentence
  - Probation
  - Treatment Programs

## Nonviolent Risk Assessment Preliminary FY2006

Eligible Risk Assessment Cases
Alternative Sanctions Recommended & Received