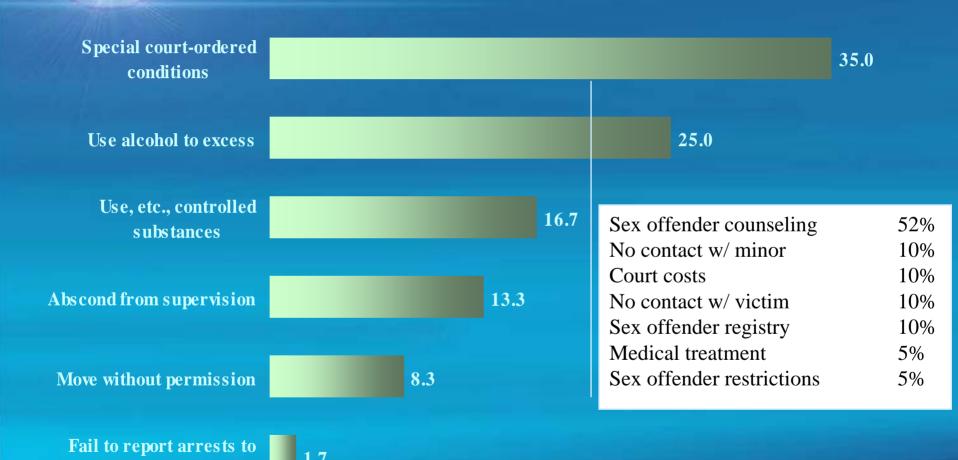

% drug/alcohol violations
- Average departure sentences
  - •Jail/prison cases = 11.5 months above recommended high
  - •Aggravating probation cases = 6 months average sentence

Alternative failed

6%

(Of 380 cases, 220 have written departure reasons)



| 2nd/subsequent |  |  |
|----------------|--|--|
| revocation     |  |  |

16%

5%

#### **Guidelines Too Low**

- Original offense
  - •52% property
  - •22% drug
  - •22% person (incl. sex offenses)
- Conditions cited
  - •43% drug/alcohol violations
- Average departure sentences
  - •Jail/prison cases = 11.5 months above recommended high
  - •Aggravating probation cases = 6 months average sentence

# TECHNICAL VIOLATIONS INVOLVING SEX OFFENDERS

# Conditions Cited in Technical Probation Violation Cases involving Sex Offenders (n=60)



PO

## Compliance When Original Offense is a Sex Offense



### PVG Compliance by Offense



### PVG Compliance by Offense



| Oligiliai Fei         | ony Offense Type select the type of most serious original felony offense