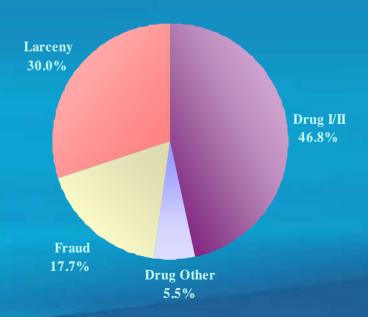

### **Probation Violation Guidelines**

Sentenced July 1, 2005 – December 31, 2005 (n=1,791)

Percentage of Violation Guidelines Received by Type of Original Offense