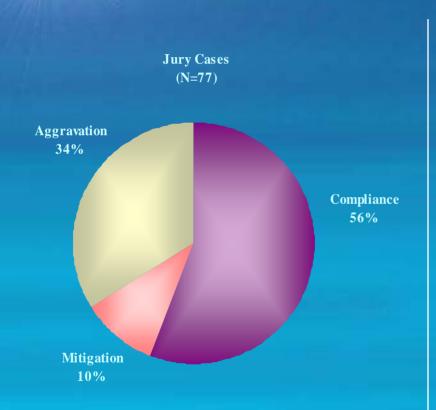

|   |                               |                                                                                                                          | Go to Section A (Part II)                                                                                                         |               |

## Sex Offender Risk Assessment Preliminary FY2006

- Rape & Other Sexual Assault
- Purpose:
  - To extend the upper end of the guidelines recommendation for sex offenders who are statistically more likely to recidivate

## Sex Offender Risk Assessment Preliminary FY2006





Rape Risk Levels (n=50)



# Sentencing in Sex Offender Cases Preliminary FY2006





# JURY SENTENCING

# Jury Sentencing Parole vs. Truth-in-Sentencing



Truth-in-Sentencing



## Jury vs. Non-Jury Sentencing





# SENTENCING REVOCATION REPORTS & PROBATION VIOLATION GUIDELINES

July 1, 2005 – December 31, 2005

| Circuit Name         | Judicial Circuit | Frequency |                                                    |
|----------------------|------------------|-----------|----------------------------------------------------|
| Alexandria           | 18               | 107       | Number of Contanting Days action Deposits          |
| Arlington Area       | 17               | 26        | Number of Sentencing Revocation Reports            |
| Bristol Area         | 28               | 81        | (SRRs) Received by Circuit                         |
| Buchanan Area        | 29               | 112       |                                                    |
| Charlottesville Area | 16