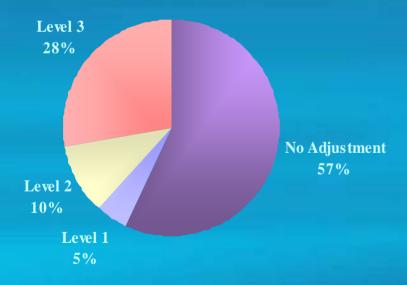

## Sex Offender Risk Assessment Preliminary FY2006

- Rape & Other Sexual Assault
- Purpose:
  - To extend the upper end of the guidelines recommendation for sex offenders who are statistically more likely to recidivate

# Sentencing in Sex Offender Cases Preliminary FY2006