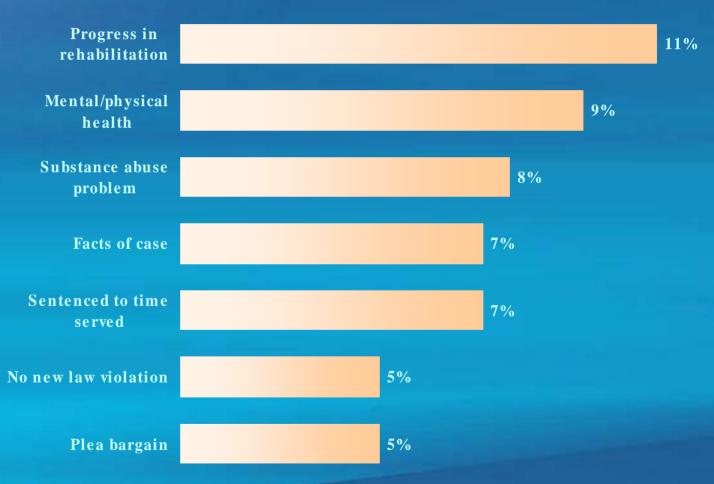

### Reasons for Mitigating

(Of 525 cases, 300 have written departure reasons)

### Reasons for Mitigating

(Of 525 cases, 300 have written departure reasons)

(Of 380 cases, 220 have written departure reasons)

(Of 380 cases, 220 have written departure reasons)

2nd/subsequent revocation