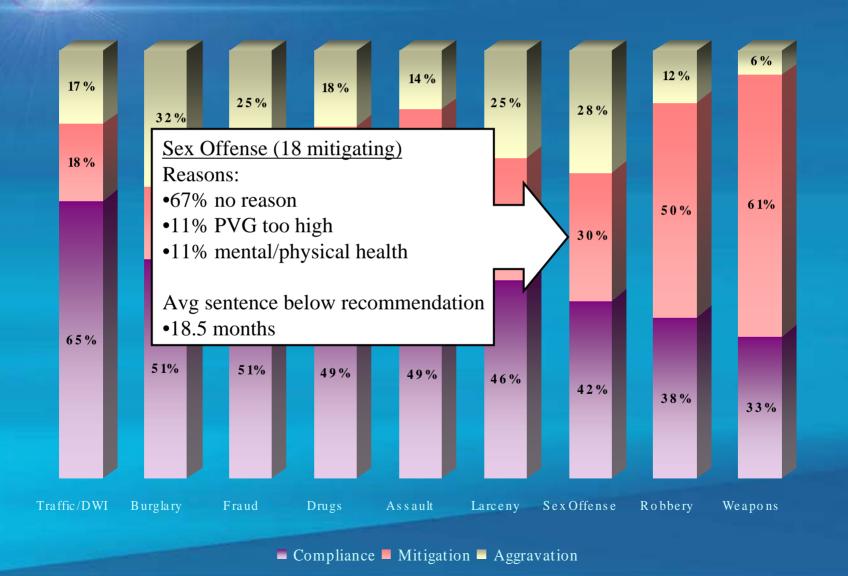

## Compliance When Original Offense is a Sex Offense

### PVG Compliance by Offense