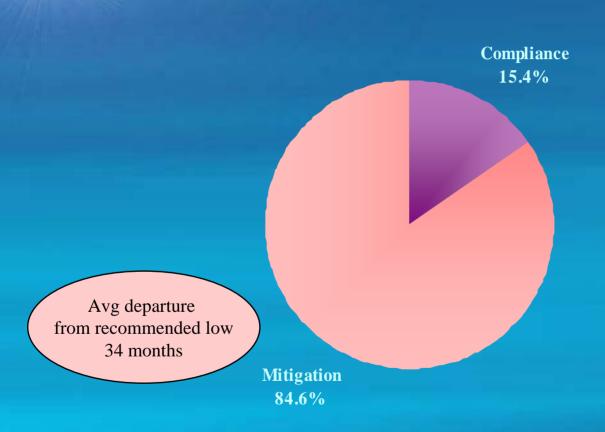

#### **Guidelines Too Low**

5%

- Original offense
  - •52% property
  - •22% drug
  - •22% person (incl. sex offenses)
- Conditions cited
  - •43% drug/alcohol violations
- Average departure sentences
  - •Jail/prison cases = 11.5 months above recommended high
  - •Aggravating probation cases = 6 months average sentence

#### **Guidelines Too Low**

- Original offense
  - •52% property
  - •22% drug
  - •22% person (incl. sex offenses)
- Conditions cited
  - •43% drug/alcohol violations
- Average departure sentences
  - •Jail/prison cases = 11.5 months above recommended high
  - •Aggravating probation cases = 6 months average sentence