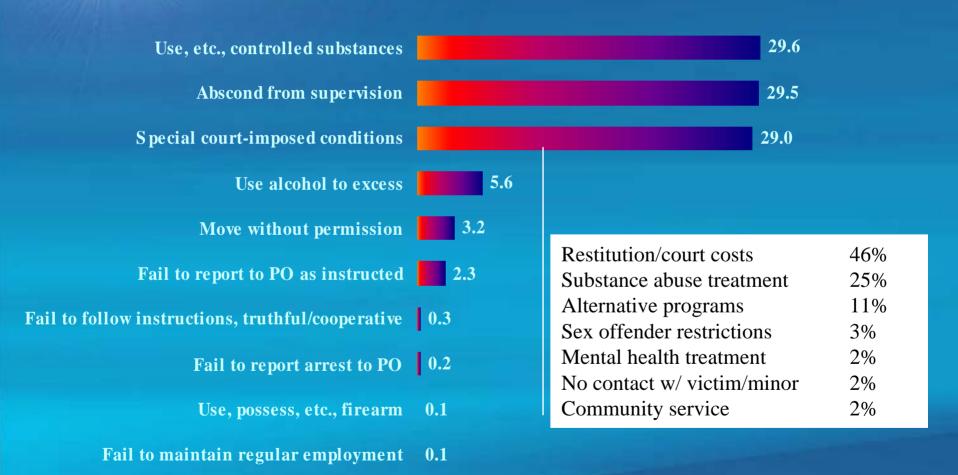

|
| Williamsburg Area    | 9                | 117       |                                                    |
| Total                |                  | 4156      |                                                    |

### **Probation Violation Guidelines**

### Issues

- Number of SRRs & guidelines received by Circuit
- Number of revocations received that are missing guidelines (9%)
- Number of guidelines received on old forms
  - 19%
  - Significant changes in FY2006
  - Letter to specific jurisdictions reminding them to use new forms

### **Probation Violation Guidelines**

Sentenced July 1, 2005 – December 31, 2005 (n=1,791)

Percentage of Violation Guidelines Received by Type of Original Offense



# Conditions Cited in Technical Violation Cases

(n=1,791)



# PROBATION VIOLATION GUIDELINES JUDICIAL CONCURRENCE

July 1, 2005 – December 31, 2005

### PVG Judicial Concurrence Preliminary FY2006



# Dispositional Compliance

|                         | Actual Disposition Received |             |              |  |  |  |
|-------------------------|-----------------------------|-------------|--------------|--|--|--|
| Recommended Disposition | Probation                   | Jail <= 12m | Prison >= 1y |  |  |  |
| Probation               | 44.8                        | 42.1        | 13.1         |  |  |  |
| Jail <= 12m             | 17.1                        | 72.4        | 10.5         |  |  |  |
| Prison >=1y             | 12.0                        | 36.1        | 51.9         |  |  |  |

### **Durational Compliance**



### DEPARTURE REASON