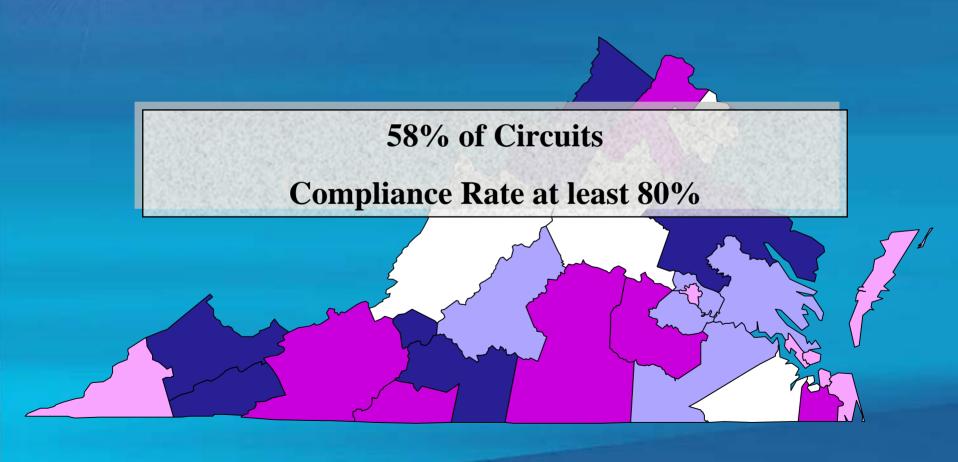

## GENERAL COMPLIANCE

# COMPLIANCE BY JUDICIAL CIRCUIT

| Circuit Name         | Circuit Number | Compliance | Mitigation | Aggravation | Number of Cases |
|----------------------|----------------|------------|------------|-------------|-----------------|
| Alexandria           | 18             | 76.4%      | 9.0%       | 14.6%       | 89              |
| Arlington Area       | 17             | 74.0%      | 5.0%       | 21.0%       | 119             |
| Bristol Area         | 28             | 75.8%      | 13.2%      | 11.0%       | 91              |
| Buchanan Area        | 29             | 72.2%      | 10.2%      | 17.6%       | 108             |
| Charlottesville Area | 16             | 82.5%      | 7.2%       | 10.3%       | 97              |
| Chesapeake           | 1              | 87.2%      | 5.4%       | 7.4%        | 202             |
| Chesterfield Area    | 12             | 79.1%      | 7.2%       | 13.7%       | 249             |
| Danville Area        | 22             | 74.5%      | 7.8%       | 17.7%       | 141             |
| Fairfax              | 19             | 82.8%      | 6.9%       | 10.3%       | 262             |
| Fredericksburg Area  | 15             | 73.0%      | 9.7%       | 17.3%       | 329             |
| Hampton              | 8              | 86.5%      | 7.6%       | 5.9%        | 119             |
| Harrisonburg Area    | 26             | 73.4%      | 14.5%      | 12.1%       | 207             |
| Henrico              | 14             | 79.2%      | 9.2%       | 11.6%       | 251             |
| Lee Area             | 30             | 85.3%      | 8.0%       | 6.7%        | 75              |
| Loudoun Area         | 20             | 87.8%      | 7.5%       | 4.7%        | 106             |
| Lynchburg Area       | 24             | 77.2%      | 15.5%      | 7.3%        | 220             |
| Martinsville Area    | 21             | 88.7%      | 8.5%       | 2.8%        | 71              |
| Newport News         | 7              | 85.0%      | 6.4%       | 8.6%        | 187             |
| Norfolk              | 4              | 86.3%      | 8.8%       | 4.9%        | 365             |
| Petersburg Area      | 11             | 89.9%      | 5.8%       | 4.3%        | 69              |
| Portsmouth           | 3              | 80.6%      | 12.4%      | 7.0%        | 186             |
| Prince William Area  | 31             | 79.8%      | 5.8%       | 14.4%       | 104             |
| Radford Area         | 27             | 94.1%      | 3.6%       | 2.3%        | 221             |
| Richmond City        | 13             | 84.4%      | 8.0%       | 7.6%        | 275             |
| Roanoke Area         | 23             | 73.1%      | 14.6%      | 12.3%       | 130             |
| South Boston Area    | 10             | 86.6%      | 10.4%      | 3.0%        | 134             |
| Staunton Area        | 25             | 84.3%      | 9.4%       | 6.3%        | 256             |
| Suffolk Area         | 5              | 81.1%      | 10.4%      | 8.5%        | 106             |
| Sussex Area          | 6              | 77.3%      | 10.7%      | 12.0%       | 75              |
| Virginia Beach       | 2              | 85.8%      | 7.6%       | 6.6%        | 316             |
| Williamsburg Area    | 9              | 78.8%      | 9.2%       | 12.0%       | 142             |