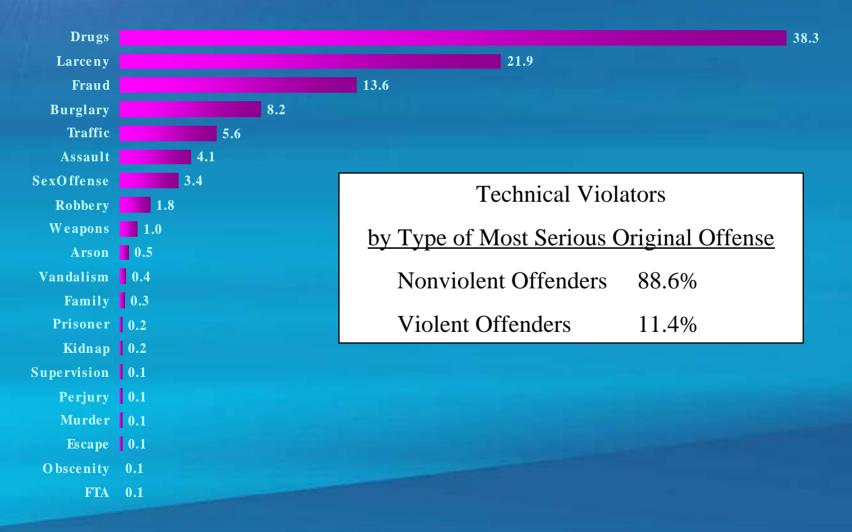

### **Probation Violation Guidelines**

Sentenced July 1, 2005 – December 31, 2005 (n=1,791)

Percentage of Violation Guidelines Received by Type of Original Offense

# Conditions Cited in Technical Violation Cases

(n=1,791)