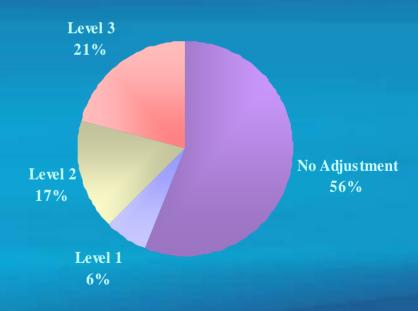

## Sex Offender Risk Assessment Preliminary FY2006

- Rape & Other Sexual Assault
- Purpose:
  - To extend the upper end of the guidelines recommendation for sex offenders who are statistically more likely to recidivate

## Sex Offender Risk Assessment Preliminary FY2006

Rape Risk Levels (n=50)