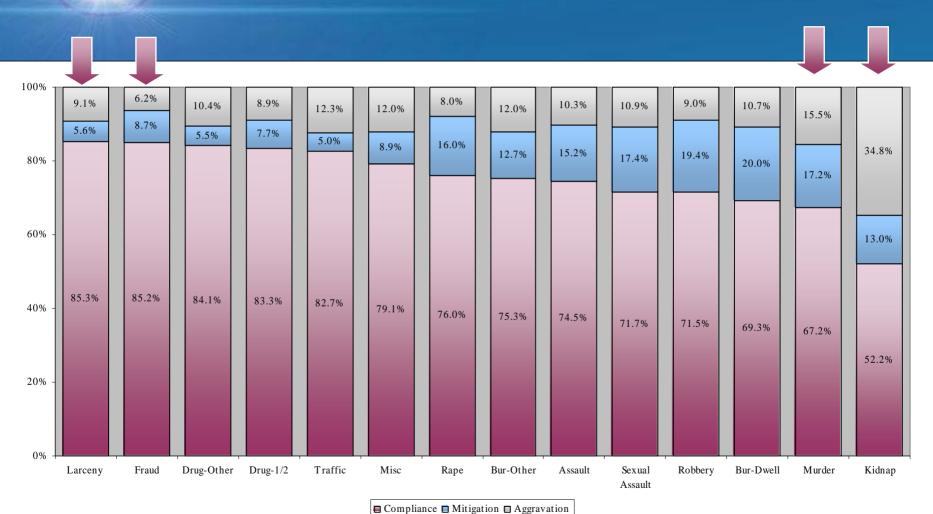

## JUDICIAL CONCURRENCE BY TYPE OF OFFENSE

## Judicial Concurrence by Type of Offense Preliminary FY2006