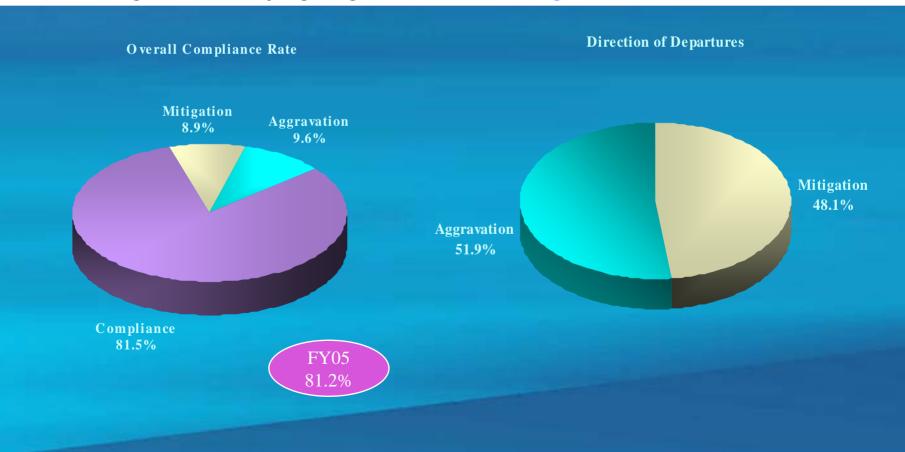

## GENERAL COMPLIANCE

# Judicial Agreement with Guideline Recommendations Preliminary FY2006

#### General Compliance:

The degree to which judges agree with the overall guidelines recommendation.

## DEPARTURE REASONS

### Most Frequently Cited Departure Reasons

### Mitigating (8.9%)

- Plea Agreement
- Cooperative with Authorities
- Good Potential for Rehabilitation
- Sentenced to Alternative Sanction
- Recommendation of CA/PO

### Aggravating (9.6%)

- Plea Agreement
- Flagrancy of the Offense
- Previous Conviction for Same Offense
- Guidelines
  Recommendation Too Low
- Poor Potential for Rehabilitation