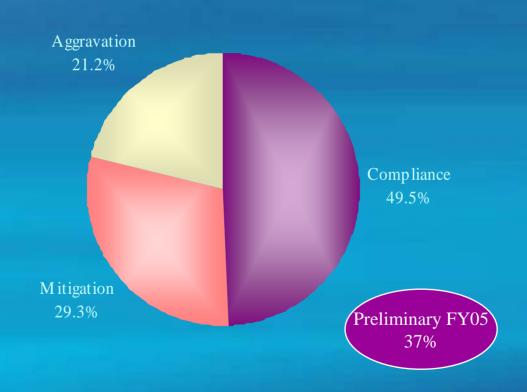

# PROBATION VIOLATION GUIDELINES JUDICIAL CONCURRENCE

July 1, 2005 – December 31, 2005

### PVG Judicial Concurrence Preliminary FY2006