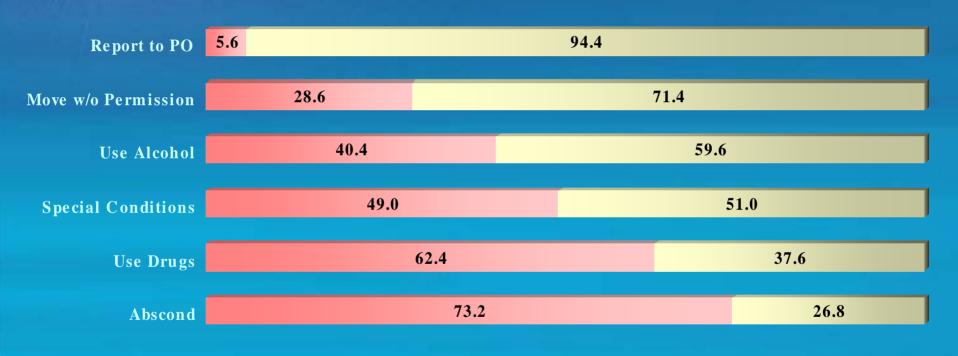

vice, l | Day Reporting, Detention and/or Diversion Center, Boot Camp, Employment and/or Residential programs  Violated:  Fail to report any arrests within 3 days to probation officer Fail to maintain employment/report changes in employment Fail to report as instructed Fail to allow probation officer to visit home or place of Fail to follow instructions and be truthful and coopera Use alcoholic beverages to excess Use, possess, distribute controlled substances or par Use, own, possess, transport or carry firearm Abscond from supervision Fail to follow special conditions  seed, Distributed Controlled Substances or Paraphernalia - If YES, add 15—  rom supervision  If YES, add 16— | → 1 5  -> □ |

If total is 31 or more, go to Section C Worksheet.

## Departure Patterns for Conditions Cited



**■** Mitigation **■** Aggravation

# Special Condition Detention/Diversion Center

| Original Fe                                                                 | elony Offense Type select the type of most serious original felony offense