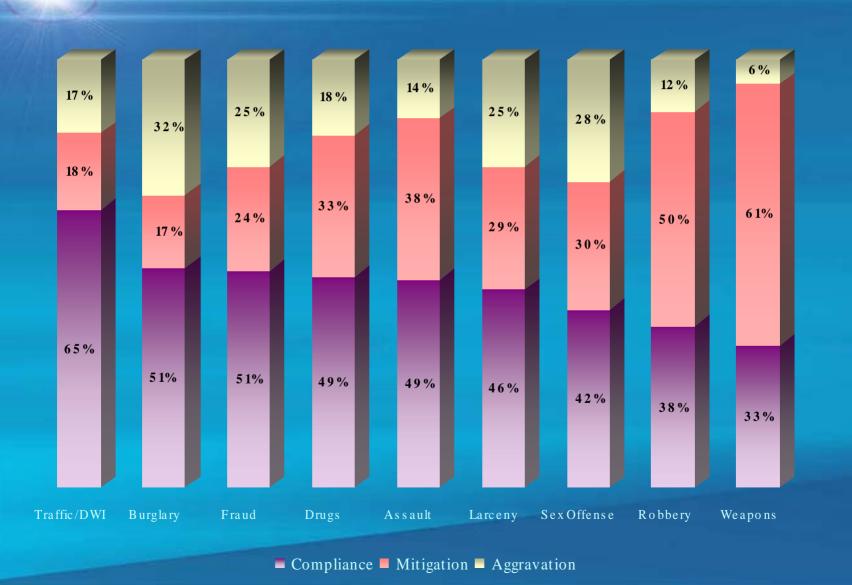

above recommended high
  - •Aggravating probation cases = 6 months average sentence

Alternative failed

6%

(Of 380 cases, 220 have written departure reasons)



| 2nd/subsequent |  |  |
|----------------|--|--|
| revocation     |  |  |

16%

5%

#### **Guidelines Too Low**

- Original offense
  - •52% property
  - •22% drug
  - •22% person (incl. sex offenses)
- Conditions cited
  - •43% drug/alcohol violations
- Average departure sentences
  - •Jail/prison cases = 11.5 months above recommended high
  - •Aggravating probation cases = 6 months average sentence

# TECHNICAL VIOLATIONS INVOLVING SEX OFFENDERS

# Conditions Cited in Technical Probation Violation Cases involving Sex Offenders (n=60)



PO

## Compliance When Original Offense is a Sex Offense



### PVG Compliance by Offense



### PVG Compliance by Offense



| Oligiliai Fei         | ony Offense Type select the type of most serious original felony offense                                                                                                                                                                                                                                                                                                                                                                                                                                                                                                                                                                                                                                                                | 3