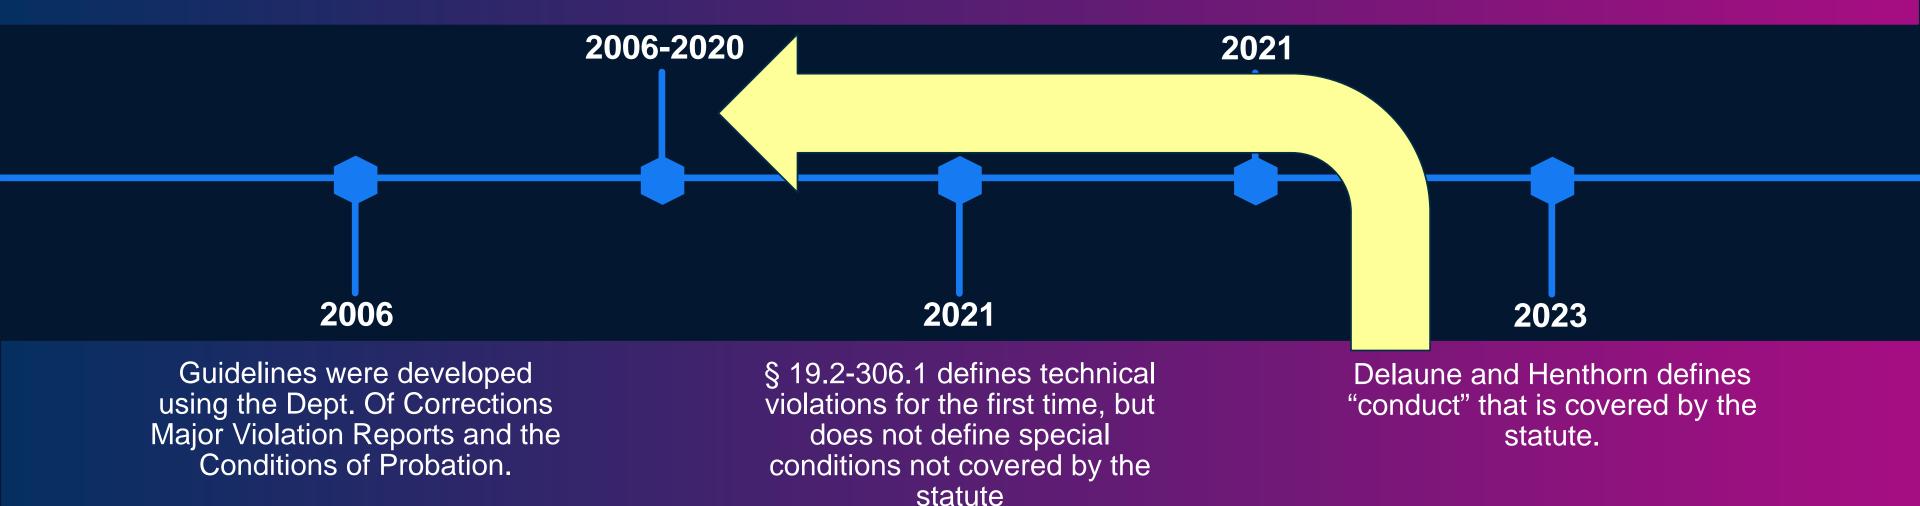

# Probation Violations Development of the Sentencing Guidelines

# 2020

Results from PVG study (2016-2020) were released with recommendations to the General Assembly

2021 General Assembly accepts VCSC recommendations & defines technical violations and limits time to be imposed for violations

2021

### Delaune v. Commonwealth

Henthorn v. Commonwealth

# 2022

Green v. Commonwealth Smith V. Commonwealth Heart v. Commonwealth 2023

March 27, 2023

Attorneys for the Commonwealth were trained that special conditions had to be cited in the court order

Anything other than Conditions 1-11 were considered and analyzed as special conditions