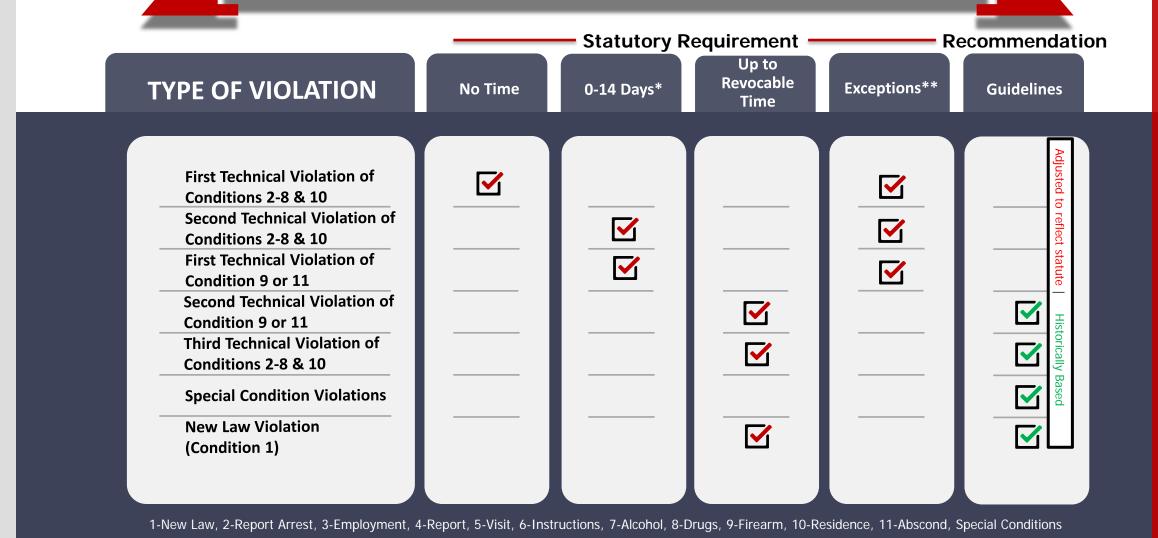

### PROBATION VIOLATIONS

- \* Presumption is no time
- \*\* Court-ordered Program or Evaluation (drug, alcohol or mental health)

STATUTORY REQUIREMENTS VS. SG RECOMMENDATIONS

- 1. Judges are requesting probation violation guidelines be completed at the time a capias is requested.
- 2. Historically based guidelines will always recommend, one day or time served.
- 3. Preparing the guidelines in advance will continue the current problem of the court using inaccurate and outdated guidelines at sentencing.
- 4. Will knowing the statutory requirements provide the court the information needed to issue a capias or show cause? Should details on the number of previous technical violations (and need for services) be part of the capias request?
- 5. Users are looking for legislative policy changes that are not within the purview of the Commission.