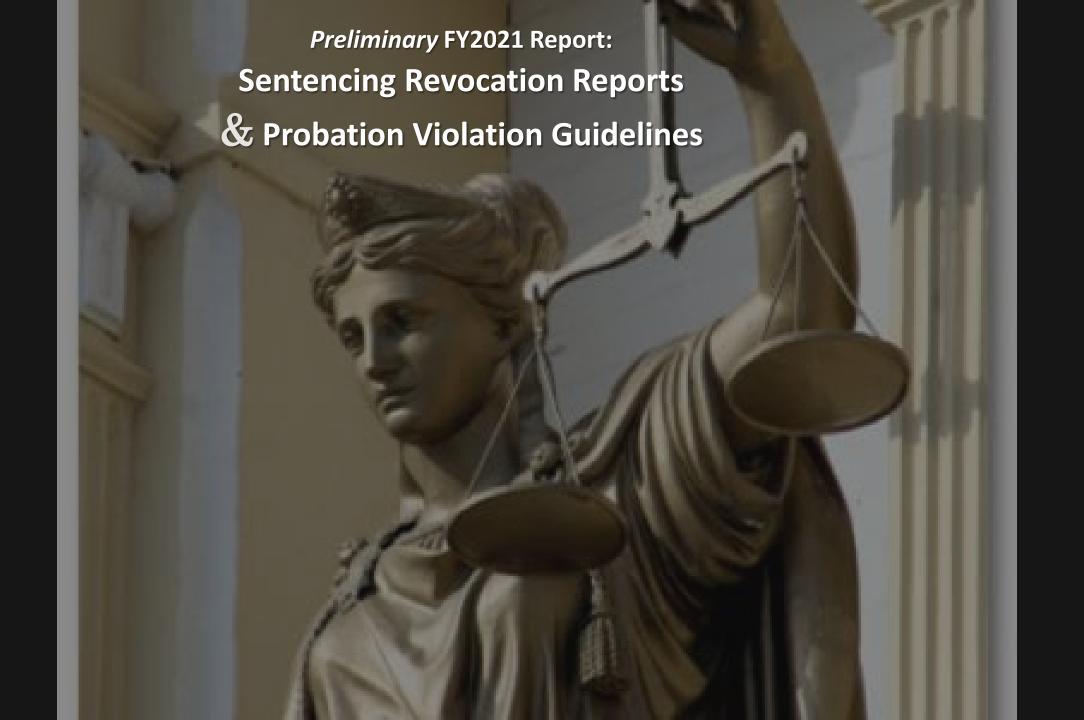

## Sentencing Revocation Reports Received for Technical and New Law Violations\* FY1998 - FY2021 (Preliminary)