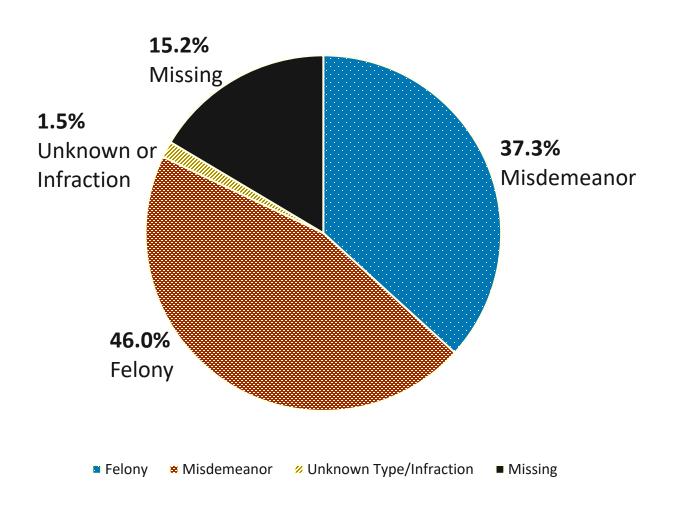

#### Probation Violation Guidelines – <u>Most Serious</u> New Law Violations Felony or Misdemeanor FY2021 (*Preliminary*)

#### New Law Violation by Type of Most Serious New Offense\* – FY2021 (Preliminary)

| Prefix                       | Percent | Total |
|------------------------------|---------|-------|
| Drugs                        | 21.4%   | 1253  |
| Missing                      | 15.2%   | 893   |
| Larceny                      | 13.9    | 813   |
| Assault                      | 7.7     | 453   |
| License, Traffic             | 5.8%    | 343   |
| Driving Intoxicated, Traffic | 5.4%    | 315   |
| Weapon                       | 3.9%    | 227   |
| Fraud                        | 3.4%    | 201   |
| Obscenity                    | 3.0%    | 175   |
| Reckless Driving, Traffic    | 2.2%    | 127   |
| Obstruction of Justice       | 2.1%    | 125   |
| Burglary                     | 1.6%    | 95    |
| Paraphernalia, Drug          | 1.6%    | 95    |
| Trespass                     | 1.4%    | 82    |
| Sex Offender Registry        | 1.2%    | 71    |
| Fail to Appear               | 1.2%    | 68    |
| Contempt                     | 1.0%    | 60    |
| Vandalism                    | 1.0%    | 56    |
| Protective Order             | .09%    | 52    |
| Robbery                      | .08%    | 48    |
| Hit and Run, Traffic         | 0.6%    | 38    |
| Family, Neglect              | 0.6%    | 37    |
| Prisoner                     | 0.4%    | 26    |
| Sexual Assault               | 0.4%    | 22    |
| Adulterate Drug Test         | 0.4%    | 21    |
| Disorderly Conduct           | 0.3%    | 19    |
| Rape                         | 0.3%    | 19    |
| Kidnapping                   | 0.3%    | 18    |
| Murder                       | 0.3%    | 15    |
| Arson                        | 0.2%    | 12    |
| Telephone                    | 0.1%    | 8     |
| Alcohol                      | 0.1%    |       |
| Equipment, Traffic           | 0.1%    |       |
| Escape                       | 0.1%    | 7     |
| Moving Violation, Traffic    | 0.1%    | 7     |

#### \*NOTE:

Defendants may have a combination of felonies and misdemeanors in one event. This chart does not describe all the convictions, just the most serious conviction. Defendants may have pending charges that have not been adjudicated at the time of the violation hearing.