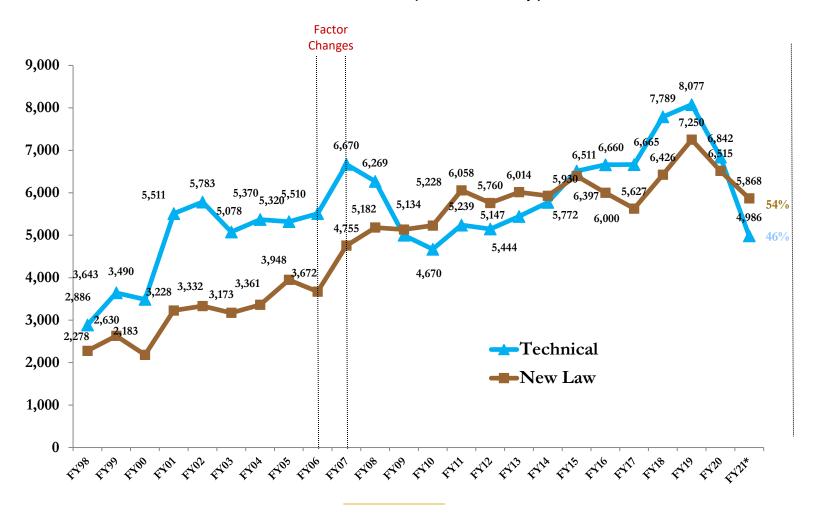

### Probation Violation Guidelines – Technical Violations Concurrence by Fiscal Year FY2005 – FY2021 (Preliminary)

Fiscal Year 2021

Technical Violations

(Preliminary)